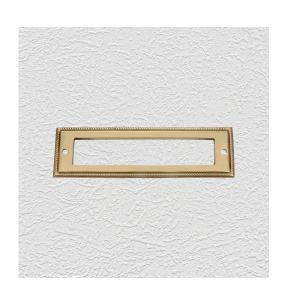

### **SLOT COVER**

SKU: 1806 Material: Solid Cast Brass Unit: Each

#### **AVAILABLE OPTIONS**

**SIZE:** 1806: 200×75 mm, Slot – 155×47 mm, 1807: 250×75 mm, Slot – 200×47 mm, 1808 – 280×95 mm, Slot – 210 x52 mm

**FINISH:** Aged Brass (Customised Finish), Antique Bronze (Customised Finish), Powder Coated Black (Customised Finish), Satin Brass (Customised Finish), Unlacquered Brass (Customised Finish), Polished Brass