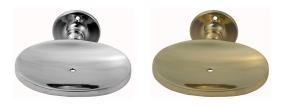

#### **AVAILABLE OPTIONS**

SIZE: 4005 – Outer 105 mm, Back Plate 48 mm

**FINISH:** Aged Brass (Customised Finish), Antique Bronze (Customised Finish), Powder Coated Black (Customised Finish), Satin Brass (Customised Finish), Unlacquered Brass (Customised Finish), Bright Chrome, Polished Brass