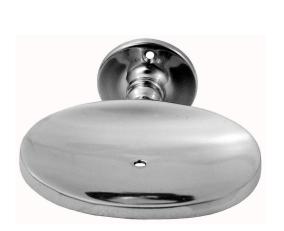

### SOAP DISH HOLDER

SKU: 4005 Material: Cast/Extruded Brass Unit: Each

#### **PRODUCT DESCRIPTION**

#### **AVAILABLE OPTIONS**

SIZE: 4005 – Outer 105 mm, Back Plate 48 mm

**FINISH:** Aged Brass (Customised Finish), Antique Bronze (Customised Finish), Powder Coated Black (Customised Finish), Satin Brass (Customised Finish), Unlacquered Brass (Customised Finish), Bright Chrome, Polished Brass