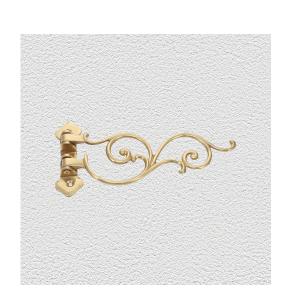

### SWIVEL PLANTER BRACKET

SKU: 145 Material: Solid Cast Brass Unit: Each

#### **PRODUCT DESCRIPTION**

Suits 125x7 mm Glass Shelf.

#### **AVAILABLE OPTIONS**

SIZE: 145 – Back Plate 110×30 mm, Approx. Projection – 205 mm

**FINISH:** Aged Brass (Customised Finish), Antique Bronze (Customised Finish), Powder Coated Black (Customised Finish), Satin Brass (Customised Finish), Unlacquered Brass (Customised Finish), Polished Brass