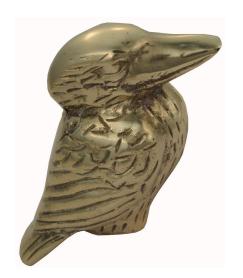

### **TAP ORNAMENT**

SKU: 7510 Material: Solid Cast Brass Unit: Each

#### **PRODUCT DESCRIPTION**

To fit ornament on a garden tap, simply remove top horizontal bar. Apply an adhesive to the spindle. Ornament underside has a cast hole to suit taps with 9.5 mm spindle. Lower ornament on to the spindle

#### **AVAILABLE OPTIONS**

SIZE: 7510 - Height 80 mm, Width 110 mm

**FINISH:** Aged Brass (Customised Finish), Antique Bronze (Customised Finish), Unlacquered Brass (Customised Finish), Polished Brass