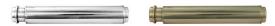

## domino

SKU: 7221 Material: Cast/Extruded Brass Unit: Each

## **PRODUCT DESCRIPTION**

Length 125 mm

## **AVAILABLE OPTIONS**

**SIZE:** 7221 – 125 mm, 7222 – 225 mm

**FINISH:** Aged Brass (Customised Finish), Antique Bronze (Customised Finish), Powder Coated Black (Customised Finish), Satin Brass (Customised Finish), Unlacquered Brass (Customised Finish), Bright Chrome, Polished Brass