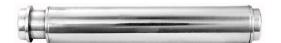

## domino

SKU: 7221 Material: Cast/Extruded Brass Unit: Each

## **PRODUCT DESCRIPTION**

Length 125 mm

## **AVAILABLE OPTIONS**

**SIZE:** 7221 – 125 mm, 7222 – 225 mm

**FINISH:** Aged Brass (Customised Finish), Antique Bronze (Customised Finish), Powder Coated Black (Customised Finish), Satin Brass (Customised Finish), Unlacquered Brass (Customised Finish), Bright Chrome, Polished Brass