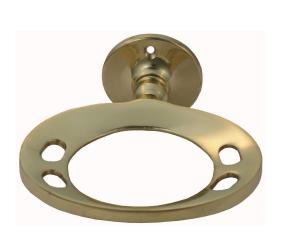

### **TOOTH BRUSH HOLDER**

SKU: 4004 Material: Cast/Extruded Brass Unit: Each

#### **AVAILABLE OPTIONS**

SIZE: 4004 – Outer 105 mm, Back Plate 48 mm

**FINISH:** Aged Brass (Customised Finish), Antique Bronze (Customised Finish), Powder Coated Black (Customised Finish), Satin Brass (Customised Finish), Unlacquered Brass (Customised Finish), Bright Chrome, Polished Brass