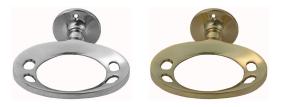

#### **AVAILABLE OPTIONS**

SIZE: 4004 – Outer 105 mm, Back Plate 48 mm

**FINISH:** Aged Brass (Customised Finish), Antique Bronze (Customised Finish), Powder Coated Black (Customised Finish), Satin Brass (Customised Finish), Unlacquered Brass (Customised Finish), Bright Chrome, Polished Brass