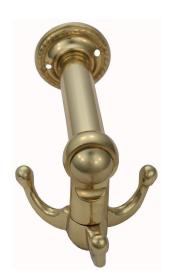

### **TRIPLE SWIVEL HOOK**

SKU: 4218 Material: Cast/Extruded Brass Unit: Each

#### **PRODUCT DESCRIPTION**

#### **AVAILABLE OPTIONS**

SIZE: 4218 – Outer 75 mm, Back Plate 45 mm

**FINISH:** Aged Brass (Customised Finish), Antique Bronze (Customised Finish), Powder Coated Black (Customised Finish), Satin Brass (Customised Finish), Unlacquered Brass (Customised Finish), Polished Brass