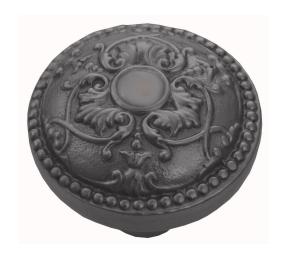

## **VERVE CLASSIC KNOB - SPECIAL ORDER**

SKU: K260

Lead time: 6 - 8 Weeks By Air Material: Solid Cast Brass

Unit: Pair

## **PRODUCT DESCRIPTION**

Projection - 50 mm

These stunning Verve knobs are manufactured only as an special order.

Please allow 8-10 weeks to manufacture and deliver.

Interchangeability

These knobs can be assembled on any Domino - "Type A or Type B" furniture plate - or on a push plate.

## **AVAILABLE OPTIONS**

**SIZE:** K260 – 54 mm

**FINISH:** Aged Brass (Customised Finish), Powder Coated Black (Customised Finish), Satin Brass (Customised Finish), Unlacquered Brass (Customised Finish), Antique Bronze, Bright Chrome, Nickel