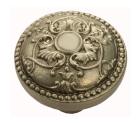

## **VERVE CLASSIC KNOB - SPECIAL ORDER**

SKU: K260

Lead time: 6 - 8 Weeks By Air Material: Solid Cast Brass

Unit: Pair

## **PRODUCT DESCRIPTION**

Projection - 50 mm

These stunning Verve knobs are manufactured only as an special order.

Please allow 8-10 weeks to manufacture and deliver.

Interchangeability

These knobs can be assembled on any Domino - "Type A or Type B" furniture plate - or on a push plate.

## **AVAILABLE OPTIONS**

**SIZE:** K260 – 54 mm

**FINISH:** Aged Brass (Customised Finish), Powder Coated Black (Customised Finish), Satin Brass (Customised Finish), Unlacquered Brass (Customised Finish), Antique Bronze, Bright Chrome, Nickel