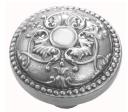

## **VERVE CLASSIC KNOB - SPECIAL ORDER**

SKU: K260

Lead time: 6 - 8 Weeks By Air Material: Solid Cast Brass

Unit: Pair

## **PRODUCT DESCRIPTION**

Projection - 50 mm

These stunning Verve knobs are manufactured only as an special order.

Please allow 8-10 weeks to manufacture and deliver.

Interchangeability

These knobs can be assembled on any Domino - "Type A or Type B" furniture plate - or on a push plate.

## **AVAILABLE OPTIONS**

**SIZE:** K260 – 54 mm

**FINISH:** Aged Brass (Customised Finish), Powder Coated Black (Customised Finish), Satin Brass (Customised Finish), Unlacquered Brass (Customised Finish), Antique Bronze, Bright Chrome, Nickel