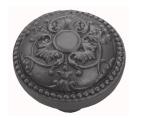

## **VERVE CLASSIC KNOB - SPECIAL ORDER**

SKU: K260

Lead time: 6 - 8 Weeks By Air Material: Solid Cast Brass

Unit: Pair

## **PRODUCT DESCRIPTION**

Projection - 50 mm

These stunning Verve knobs are manufactured only as an special order.

Please allow 8-10 weeks to manufacture and deliver.

Interchangeability

These knobs can be assembled on any Domino - "Type A or Type B" furniture plate - or on a push plate.

## **AVAILABLE OPTIONS**

**SIZE:** K260 – 54 mm

**FINISH:** Aged Brass (Customised Finish), Powder Coated Black (Customised Finish), Satin Brass (Customised Finish), Unlacquered Brass (Customised Finish), Antique Bronze, Bright Chrome, Nickel