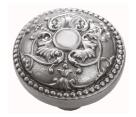

## **VERVE CLASSIC KNOB - SPECIAL ORDER**

SKU: K260

Lead time: 6 - 8 Weeks By Air Material: Solid Cast Brass

Unit: Pair

## **PRODUCT DESCRIPTION**

Projection - 50 mm

These stunning Verve knobs are manufactured only as an special order.

Please allow 8-10 weeks to manufacture and deliver.

Interchangeability

These knobs can be assembled on any Domino - "Type A or Type B" furniture plate - or on a push plate.

## **AVAILABLE OPTIONS**

**SIZE:** K260 – 54 mm

**FINISH:** Aged Brass (Customised Finish), Powder Coated Black (Customised Finish), Satin Brass (Customised Finish), Unlacquered Brass (Customised Finish), Antique Bronze, Bright Chrome, Nickel