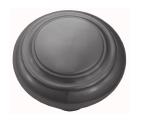

## **VERVE CLASSIC KNOB - SPECIAL ORDER**

SKU: K264

Lead time: 6 - 8 Weeks By Air Material: Solid Cast Brass

Unit: Pair

## PRODUCT DESCRIPTION

Projection - 41 mm

These stunning Verve knobs are manufactured only as an special order.

Please allow 8-10 weeks to manufacture and deliver.

Interchangeability

These knobs can be assembled on any Domino - "Type A or Type B" furniture plate - or on a push plate.

## **AVAILABLE OPTIONS**

**SIZE:** K264 - 53 mm

**FINISH:** Aged Brass (Customised Finish), Powder Coated Black (Customised Finish), Satin Brass (Customised Finish), Unlacquered Brass (Customised Finish), Antique Bronze, Bright Chrome, Nickel