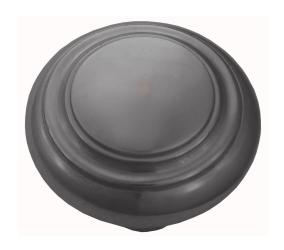

## **VERVE CLASSIC KNOB - SPECIAL ORDER**

SKU: K264

Lead time: 6 - 8 Weeks By Air Material: Solid Cast Brass

Unit: Pair

## PRODUCT DESCRIPTION

Projection - 41 mm

These stunning Verve knobs are manufactured only as an special order.

Please allow 8-10 weeks to manufacture and deliver.

Interchangeability

These knobs can be assembled on any Domino - "Type A or Type B" furniture plate - or on a push plate.

## **AVAILABLE OPTIONS**

**SIZE:** K264 - 53 mm

**FINISH:** Aged Brass (Customised Finish), Powder Coated Black (Customised Finish), Satin Brass (Customised Finish), Unlacquered Brass (Customised Finish), Antique Bronze, Bright Chrome, Nickel