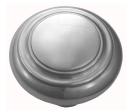

## **VERVE CLASSIC KNOB - SPECIAL ORDER**

SKU: K264

Lead time: 6 - 8 Weeks By Air Material: Solid Cast Brass

Unit: Pair

## PRODUCT DESCRIPTION

Projection - 41 mm

These stunning Verve knobs are manufactured only as an special order.

Please allow 8-10 weeks to manufacture and deliver.

Interchangeability

These knobs can be assembled on any Domino - "Type A or Type B" furniture plate - or on a push plate.

## **AVAILABLE OPTIONS**

**SIZE:** K264 - 53 mm

**FINISH:** Aged Brass (Customised Finish), Powder Coated Black (Customised Finish), Satin Brass (Customised Finish), Unlacquered Brass (Customised Finish), Antique Bronze, Bright Chrome, Nickel