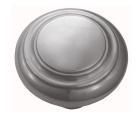

## **VERVE CLASSIC KNOB - SPECIAL ORDER**

SKU: K264

Lead time: 6 - 8 Weeks By Air Material: Solid Cast Brass

Unit: Pair

## PRODUCT DESCRIPTION

Projection - 41 mm

These stunning Verve knobs are manufactured only as an special order.

Please allow 8-10 weeks to manufacture and deliver.

Interchangeability

These knobs can be assembled on any Domino - "Type A or Type B" furniture plate - or on a push plate.

## **AVAILABLE OPTIONS**

**SIZE:** K264 - 53 mm

**FINISH:** Aged Brass (Customised Finish), Powder Coated Black (Customised Finish), Satin Brass (Customised Finish), Unlacquered Brass (Customised Finish), Antique Bronze, Bright Chrome, Nickel