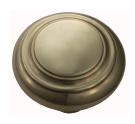

## **VERVE CLASSIC KNOB - SPECIAL ORDER**

SKU: K264

Lead time: 6 - 8 Weeks By Air Material: Solid Cast Brass

Unit: Pair

## PRODUCT DESCRIPTION

Projection - 41 mm

These stunning Verve knobs are manufactured only as an special order.

Please allow 8-10 weeks to manufacture and deliver.

Interchangeability

These knobs can be assembled on any Domino - "Type A or Type B" furniture plate - or on a push plate.

## **AVAILABLE OPTIONS**

**SIZE:** K264 - 53 mm

**FINISH:** Aged Brass (Customised Finish), Powder Coated Black (Customised Finish), Satin Brass (Customised Finish), Unlacquered Brass (Customised Finish), Antique Bronze, Bright Chrome, Nickel