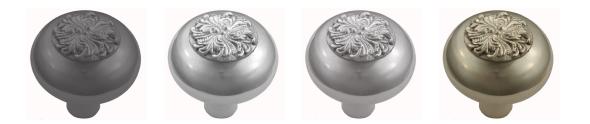

#### **AVAILABLE OPTIONS**

**SIZE:** K201 – 57 mm

**FINISH:** Aged Brass (Customised Finish), Powder Coated Black (Customised Finish), Satin Brass (Customised Finish), Unlacquered Brass (Customised Finish), Antique Bronze, Bright Chrome, Nickel Plated, Polished Brass