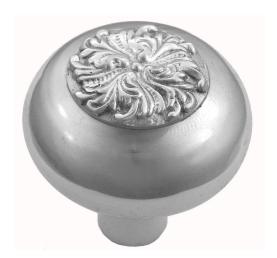

### **VERVE CLASSIC KNOB - SPECIAL ORDER**

SKU: K201 Lead time: 6 - 8 Weeks By Air Material: Solid Cast Brass Unit: Pair

#### **PRODUCT DESCRIPTION**

Projection - 50 mm These stunning Verve knobs are manufactured only as an special order. Please allow 8-10 weeks to manufacture and deliver. Interchangeability These knobs can be assembled on any Domino - "Type A or Type B" furniture plate - or on a push plate.