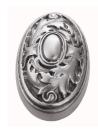

## **AVAILABLE OPTIONS**

**SIZE:** K250 - 69 x 39 mm

**FINISH:** Aged Brass (Customised Finish), Powder Coated Black (Customised Finish), Satin Brass (Customised Finish), Unlacquered Brass (Customised Finish), Antique Bronze, Bright Chrome, Nickel