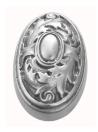

## **AVAILABLE OPTIONS**

**SIZE:** K250 - 69 x 39 mm

**FINISH:** Aged Brass (Customised Finish), Powder Coated Black (Customised Finish), Satin Brass (Customised Finish), Unlacquered Brass (Customised Finish), Antique Bronze, Bright Chrome, Nickel