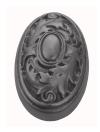

## **AVAILABLE OPTIONS**

**SIZE:** K250 - 69 x 39 mm

**FINISH:** Aged Brass (Customised Finish), Powder Coated Black (Customised Finish), Satin Brass (Customised Finish), Unlacquered Brass (Customised Finish), Antique Bronze, Bright Chrome, Nickel