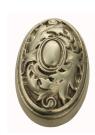

## **VERVE CLASSIC KNOB - SPECIAL ORDER**

SKU: K250

Lead time: 6 - 8 Weeks By Air Material: Solid Cast Brass

Unit: Pair

## PRODUCT DESCRIPTION

Projection - 53 mm

These stunning Verve knobs are manufactured only as an special order.

Please allow 8-10 weeks to manufacture and deliver.

Interchangeability

These knobs can be assembled on any Domino - "Type A or Type B" furniture plate - or on a push plate.

## **AVAILABLE OPTIONS**

**SIZE:** K250 - 69 x 39 mm

**FINISH:** Aged Brass (Customised Finish), Powder Coated Black (Customised Finish), Satin Brass (Customised Finish), Unlacquered Brass (Customised Finish), Antique Bronze, Bright Chrome, Nickel