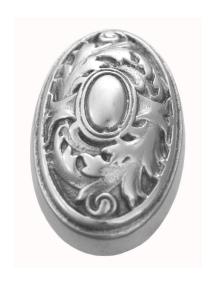

## **VERVE CLASSIC KNOB - SPECIAL ORDER**

SKU: K250

Lead time: 6 - 8 Weeks By Air Material: Solid Cast Brass

Unit: Pair

## PRODUCT DESCRIPTION

Projection - 53 mm

These stunning Verve knobs are manufactured only as an special order.

Please allow 8-10 weeks to manufacture and deliver.

Interchangeability

These knobs can be assembled on any Domino - "Type A or Type B" furniture plate - or on a push plate.

## **AVAILABLE OPTIONS**

**SIZE:** K250 - 69 x 39 mm

**FINISH:** Aged Brass (Customised Finish), Powder Coated Black (Customised Finish), Satin Brass (Customised Finish), Unlacquered Brass (Customised Finish), Antique Bronze, Bright Chrome, Nickel