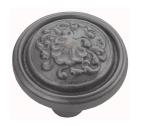

## **VERVE CLASSIC KNOB - SPECIAL ORDER**

SKU: K215

Lead time: 6 - 8 Weeks By Air Material: Solid Cast Brass

Unit: Pair

## PRODUCT DESCRIPTION

Projection - 47 mm

These stunning Verve knobs are manufactured only as an special order.

Please allow 8-10 weeks to manufacture and deliver.

Interchangeability

These knobs can be assembled on any Domino - "Type A or Type B" furniture plate - or on a push plate.

## **AVAILABLE OPTIONS**

**SIZE:** K215 – 56 mm

**FINISH:** Aged Brass (Customised Finish), Powder Coated Black (Customised Finish), Satin Brass (Customised Finish), Unlacquered Brass (Customised Finish), Antique Bronze, Bright Chrome, Nickel