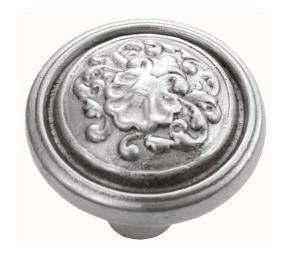

## **VERVE CLASSIC KNOB - SPECIAL ORDER**

SKU: K215

Lead time: 6 - 8 Weeks By Air Material: Solid Cast Brass

Unit: Pair

## PRODUCT DESCRIPTION

Projection - 47 mm

These stunning Verve knobs are manufactured only as an special order.

Please allow 8-10 weeks to manufacture and deliver.

Interchangeability

These knobs can be assembled on any Domino - "Type A or Type B" furniture plate - or on a push plate.

## **AVAILABLE OPTIONS**

**SIZE:** K215 – 56 mm

**FINISH:** Aged Brass (Customised Finish), Powder Coated Black (Customised Finish), Satin Brass (Customised Finish), Unlacquered Brass (Customised Finish), Antique Bronze, Bright Chrome, Nickel