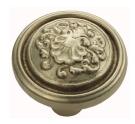

## **VERVE CLASSIC KNOB - SPECIAL ORDER**

SKU: K215

Lead time: 6 - 8 Weeks By Air Material: Solid Cast Brass

Unit: Pair

## PRODUCT DESCRIPTION

Projection - 47 mm

These stunning Verve knobs are manufactured only as an special order.

Please allow 8-10 weeks to manufacture and deliver.

Interchangeability

These knobs can be assembled on any Domino - "Type A or Type B" furniture plate - or on a push plate.

## **AVAILABLE OPTIONS**

**SIZE:** K215 – 56 mm

**FINISH:** Aged Brass (Customised Finish), Powder Coated Black (Customised Finish), Satin Brass (Customised Finish), Unlacquered Brass (Customised Finish), Antique Bronze, Bright Chrome, Nickel

Plated, Polished Brass