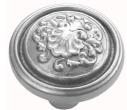

## **VERVE CLASSIC KNOB - SPECIAL ORDER**

SKU: K215

Lead time: 6 - 8 Weeks By Air Material: Solid Cast Brass

Unit: Pair

## PRODUCT DESCRIPTION

Projection - 47 mm

These stunning Verve knobs are manufactured only as an special order.

Please allow 8-10 weeks to manufacture and deliver.

Interchangeability

These knobs can be assembled on any Domino - "Type A or Type B" furniture plate - or on a push plate.

## **AVAILABLE OPTIONS**

**SIZE:** K215 – 56 mm

**FINISH:** Aged Brass (Customised Finish), Powder Coated Black (Customised Finish), Satin Brass (Customised Finish), Unlacquered Brass (Customised Finish), Antique Bronze, Bright Chrome, Nickel