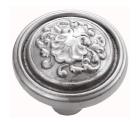

## **VERVE CLASSIC KNOB - SPECIAL ORDER**

SKU: K215

Lead time: 6 - 8 Weeks By Air Material: Solid Cast Brass

Unit: Pair

## PRODUCT DESCRIPTION

Projection - 47 mm

These stunning Verve knobs are manufactured only as an special order.

Please allow 8-10 weeks to manufacture and deliver.

Interchangeability

These knobs can be assembled on any Domino - "Type A or Type B" furniture plate - or on a push plate.

## **AVAILABLE OPTIONS**

**SIZE:** K215 – 56 mm

**FINISH:** Aged Brass (Customised Finish), Powder Coated Black (Customised Finish), Satin Brass (Customised Finish), Unlacquered Brass (Customised Finish), Antique Bronze, Bright Chrome, Nickel