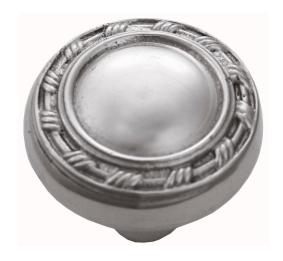

## **VERVE CLASSIC KNOB - SPECIAL ORDER**

SKU: K218

Lead time: 6 - 8 Weeks By Air Material: Solid Cast Brass

Unit: Pair

## **PRODUCT DESCRIPTION**

Projection - 45 mm

These stunning Verve knobs are manufactured only as an special order.

Please allow 8-10 weeks to manufacture and deliver.

Interchangeability

These knobs can be assembled on any Domino - "Type A or Type B" furniture plate - or on a push plate.

## **AVAILABLE OPTIONS**

**SIZE:** K218 - 53 mm

**FINISH:** Aged Brass (Customised Finish), Powder Coated Black (Customised Finish), Satin Brass (Customised Finish), Unlacquered Brass (Customised Finish), Antique Bronze, Bright Chrome, Nickel

Plated, Polished Brass

Image currently not available