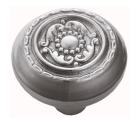

## **VERVE CLASSIC KNOB - SPECIAL ORDER**

SKU: K232

Lead time: 6 - 8 Weeks By Air Material: Solid Cast Brass

Unit: Pair

## PRODUCT DESCRIPTION

Projection - 44 mm

These stunning Verve knobs are manufactured only as an special order.

Please allow 8-10 weeks to manufacture and deliver.

Interchangeability

These knobs can be assembled on any Domino - "Type A or Type B" furniture plate - or on a push plate.

## **AVAILABLE OPTIONS**

**SIZE:** K232 - 54 mm

**FINISH:** Aged Brass (Customised Finish), Powder Coated Black (Customised Finish), Satin Brass (Customised Finish), Unlacquered Brass (Customised Finish), Antique Bronze, Bright Chrome, Nickel