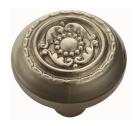

## **VERVE CLASSIC KNOB - SPECIAL ORDER**

SKU: K232

Lead time: 6 - 8 Weeks By Air Material: Solid Cast Brass

Unit: Pair

## PRODUCT DESCRIPTION

Projection - 44 mm

These stunning Verve knobs are manufactured only as an special order.

Please allow 8-10 weeks to manufacture and deliver.

Interchangeability

These knobs can be assembled on any Domino - "Type A or Type B" furniture plate - or on a push plate.

## **AVAILABLE OPTIONS**

**SIZE:** K232 - 54 mm

**FINISH:** Aged Brass (Customised Finish), Powder Coated Black (Customised Finish), Satin Brass (Customised Finish), Unlacquered Brass (Customised Finish), Antique Bronze, Bright Chrome, Nickel