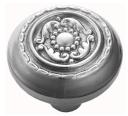

## **VERVE CLASSIC KNOB - SPECIAL ORDER**

SKU: K232

Lead time: 6 - 8 Weeks By Air Material: Solid Cast Brass

Unit: Pair

## PRODUCT DESCRIPTION

Projection - 44 mm

These stunning Verve knobs are manufactured only as an special order.

Please allow 8-10 weeks to manufacture and deliver.

Interchangeability

These knobs can be assembled on any Domino - "Type A or Type B" furniture plate - or on a push plate.

## **AVAILABLE OPTIONS**

**SIZE:** K232 - 54 mm

**FINISH:** Aged Brass (Customised Finish), Powder Coated Black (Customised Finish), Satin Brass (Customised Finish), Unlacquered Brass (Customised Finish), Antique Bronze, Bright Chrome, Nickel