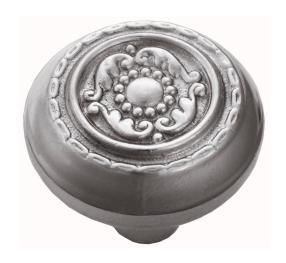

## **VERVE CLASSIC KNOB - SPECIAL ORDER**

SKU: K232

Lead time: 6 - 8 Weeks By Air Material: Solid Cast Brass

Unit: Pair

## PRODUCT DESCRIPTION

Projection - 44 mm

These stunning Verve knobs are manufactured only as an special order.

Please allow 8-10 weeks to manufacture and deliver.

Interchangeability

These knobs can be assembled on any Domino - "Type A or Type B" furniture plate - or on a push plate.

## **AVAILABLE OPTIONS**

**SIZE:** K232 - 54 mm

**FINISH:** Aged Brass (Customised Finish), Powder Coated Black (Customised Finish), Satin Brass (Customised Finish), Unlacquered Brass (Customised Finish), Antique Bronze, Bright Chrome, Nickel