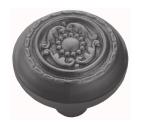

## **VERVE CLASSIC KNOB - SPECIAL ORDER**

SKU: K232

Lead time: 6 - 8 Weeks By Air Material: Solid Cast Brass

Unit: Pair

## PRODUCT DESCRIPTION

Projection - 44 mm

These stunning Verve knobs are manufactured only as an special order.

Please allow 8-10 weeks to manufacture and deliver.

Interchangeability

These knobs can be assembled on any Domino - "Type A or Type B" furniture plate - or on a push plate.

## **AVAILABLE OPTIONS**

**SIZE:** K232 - 54 mm

**FINISH:** Aged Brass (Customised Finish), Powder Coated Black (Customised Finish), Satin Brass (Customised Finish), Unlacquered Brass (Customised Finish), Antique Bronze, Bright Chrome, Nickel