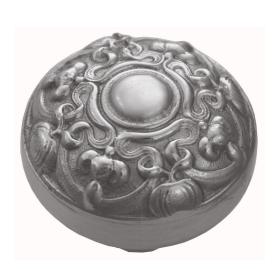

### **VERVE CLASSIC KNOB - SPECIAL ORDER**

SKU: K237 Lead time: 6 - 8 Weeks By Air Material: Solid Cast Brass Unit: Pair

#### **PRODUCT DESCRIPTION**

Projection - 53 mm These stunning Verve knobs are manufactured only as an special order. Please allow 8-10 weeks to manufacture and deliver. Interchangeability These knobs can be assembled on any Domino - "Type A or Type B" furniture plate - or on a push plate.