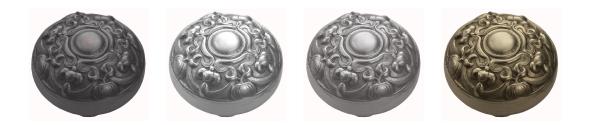

#### **AVAILABLE OPTIONS**

**SIZE:** K237 – 54 mm

**FINISH:** Aged Brass (Customised Finish), Powder Coated Black (Customised Finish), Satin Brass (Customised Finish), Unlacquered Brass (Customised Finish), Antique Bronze, Bright Chrome, Nickel Plated, Polished Brass