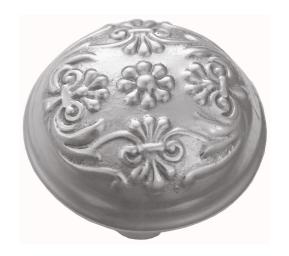

## **VERVE CLASSIC KNOB - SPECIAL ORDER**

SKU: K261

Lead time: 6 - 8 Weeks By Air Material: Solid Cast Brass

Unit: Pair

## PRODUCT DESCRIPTION

Projection - 49 mm

These stunning Verve knobs are manufactured only as an special order.

Please allow 8-10 weeks to manufacture and deliver.

Interchangeability

These knobs can be assembled on any Domino - "Type A or Type B" furniture plate - or on a push plate.

## **AVAILABLE OPTIONS**

**SIZE:** K261 – 51 mm

**FINISH:** Aged Brass (Customised Finish), Powder Coated Black (Customised Finish), Satin Brass (Customised Finish), Unlacquered Brass (Customised Finish), Antique Bronze, Bright Chrome, Nickel