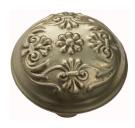

## **VERVE CLASSIC KNOB - SPECIAL ORDER**

SKU: K261

Lead time: 6 - 8 Weeks By Air Material: Solid Cast Brass

Unit: Pair

## PRODUCT DESCRIPTION

Projection - 49 mm

These stunning Verve knobs are manufactured only as an special order.

Please allow 8-10 weeks to manufacture and deliver.

Interchangeability

These knobs can be assembled on any Domino - "Type A or Type B" furniture plate - or on a push plate.

## **AVAILABLE OPTIONS**

**SIZE:** K261 – 51 mm

**FINISH:** Aged Brass (Customised Finish), Powder Coated Black (Customised Finish), Satin Brass (Customised Finish), Unlacquered Brass (Customised Finish), Antique Bronze, Bright Chrome, Nickel