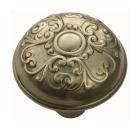

## **VERVE CLASSIC KNOB - SPECIAL ORDER**

SKU: K269

Lead time: 6 - 8 Weeks By Air Material: Solid Cast Brass

Unit: Pair

## PRODUCT DESCRIPTION

Projection - 50 mm

These stunning Verve knobs are manufactured only as an special order.

Please allow 8-10 weeks to manufacture and deliver.

Interchangeability

These knobs can be assembled on any Domino - "Type A or Type B" furniture plate - or on a push plate.

## **AVAILABLE OPTIONS**

**SIZE:** K269 – 54 mm

**FINISH:** Aged Brass (Customised Finish), Powder Coated Black (Customised Finish), Satin Brass (Customised Finish), Unlacquered Brass (Customised Finish), Antique Bronze, Bright Chrome, Nickel

Plated, Polished Brass