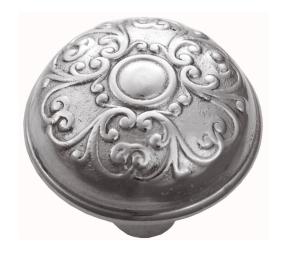

## **VERVE CLASSIC KNOB - SPECIAL ORDER**

SKU: K269

Lead time: 6 - 8 Weeks By Air Material: Solid Cast Brass

Unit: Pair

## PRODUCT DESCRIPTION

Projection - 50 mm

These stunning Verve knobs are manufactured only as an special order.

Please allow 8-10 weeks to manufacture and deliver.

Interchangeability

These knobs can be assembled on any Domino - "Type A or Type B" furniture plate - or on a push plate.

## **AVAILABLE OPTIONS**

**SIZE:** K269 – 54 mm

**FINISH:** Aged Brass (Customised Finish), Powder Coated Black (Customised Finish), Satin Brass (Customised Finish), Unlacquered Brass (Customised Finish), Antique Bronze, Bright Chrome, Nickel