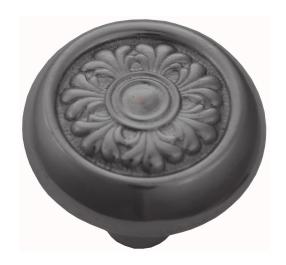

## **VERVE CLASSIC KNOB - SPECIAL ORDER**

SKU: K219

Lead time: 6 - 8 Weeks By Air Material: Solid Cast Brass

Unit: Pair

## **PRODUCT DESCRIPTION**

Projection - 48 mm

These stunning Verve knobs are manufactured only as an special order.

Please allow 8-10 weeks to manufacture and deliver.

Interchangeability

These knobs can be assembled on any Domino - "Type A or Type B" furniture plate - or on a push plate.

## **AVAILABLE OPTIONS**

**SIZE:** K219 – 53 mm

**FINISH:** Aged Brass (Customised Finish), Powder Coated Black (Customised Finish), Satin Brass (Customised Finish), Unlacquered Brass (Customised Finish), Antique Bronze, Bright Chrome, Nickel