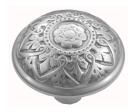

## **VERVE CLASSIC KNOB - SPECIAL ORDER**

SKU: K204

Lead time: 6 - 8 Weeks By Air Material: Solid Cast Brass

Unit: Pair

## PRODUCT DESCRIPTION

Projection - 49 mm

These stunning Verve knobs are manufactured only as an special order.

Please allow 8-10 weeks to manufacture and deliver.

Interchangeability

These knobs can be assembled on any Domino - "Type A or Type B" furniture plate - or on a push plate.

## **AVAILABLE OPTIONS**

**SIZE:** K204 – 57 mm

**FINISH:** Aged Brass (Customised Finish), Powder Coated Black (Customised Finish), Satin Brass (Customised Finish), Unlacquered Brass (Customised Finish), Antique Bronze, Bright Chrome, Nickel