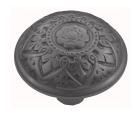

## **VERVE CLASSIC KNOB - SPECIAL ORDER**

SKU: K204

Lead time: 6 - 8 Weeks By Air Material: Solid Cast Brass

Unit: Pair

## PRODUCT DESCRIPTION

Projection - 49 mm

These stunning Verve knobs are manufactured only as an special order.

Please allow 8-10 weeks to manufacture and deliver.

Interchangeability

These knobs can be assembled on any Domino - "Type A or Type B" furniture plate - or on a push plate.

## **AVAILABLE OPTIONS**

**SIZE:** K204 – 57 mm

**FINISH:** Aged Brass (Customised Finish), Powder Coated Black (Customised Finish), Satin Brass (Customised Finish), Unlacquered Brass (Customised Finish), Antique Bronze, Bright Chrome, Nickel