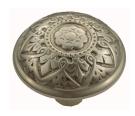

## **VERVE CLASSIC KNOB - SPECIAL ORDER**

SKU: K204

Lead time: 6 - 8 Weeks By Air Material: Solid Cast Brass

Unit: Pair

## PRODUCT DESCRIPTION

Projection - 49 mm

These stunning Verve knobs are manufactured only as an special order.

Please allow 8-10 weeks to manufacture and deliver.

Interchangeability

These knobs can be assembled on any Domino - "Type A or Type B" furniture plate - or on a push plate.

## **AVAILABLE OPTIONS**

**SIZE:** K204 – 57 mm

**FINISH:** Aged Brass (Customised Finish), Powder Coated Black (Customised Finish), Satin Brass (Customised Finish), Unlacquered Brass (Customised Finish), Antique Bronze, Bright Chrome, Nickel