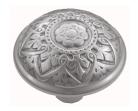

## **VERVE CLASSIC KNOB - SPECIAL ORDER**

SKU: K204

Lead time: 6 - 8 Weeks By Air Material: Solid Cast Brass

Unit: Pair

## PRODUCT DESCRIPTION

Projection - 49 mm

These stunning Verve knobs are manufactured only as an special order.

Please allow 8-10 weeks to manufacture and deliver.

Interchangeability

These knobs can be assembled on any Domino - "Type A or Type B" furniture plate - or on a push plate.

## **AVAILABLE OPTIONS**

**SIZE:** K204 – 57 mm

**FINISH:** Aged Brass (Customised Finish), Powder Coated Black (Customised Finish), Satin Brass (Customised Finish), Unlacquered Brass (Customised Finish), Antique Bronze, Bright Chrome, Nickel