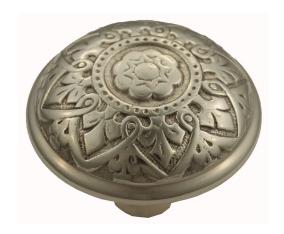

## **VERVE CLASSIC KNOB - SPECIAL ORDER**

SKU: K204

Lead time: 6 - 8 Weeks By Air Material: Solid Cast Brass

Unit: Pair

## PRODUCT DESCRIPTION

Projection - 49 mm

These stunning Verve knobs are manufactured only as an special order.

Please allow 8-10 weeks to manufacture and deliver.

Interchangeability

These knobs can be assembled on any Domino - "Type A or Type B" furniture plate - or on a push plate.

## **AVAILABLE OPTIONS**

**SIZE:** K204 – 57 mm

**FINISH:** Aged Brass (Customised Finish), Powder Coated Black (Customised Finish), Satin Brass (Customised Finish), Unlacquered Brass (Customised Finish), Antique Bronze, Bright Chrome, Nickel