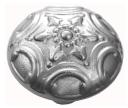

## **VERVE CLASSIC KNOB - SPECIAL ORDER**

SKU: K211

Lead time: 6 - 8 Weeks By Air Material: Solid Cast Brass

Unit: Pair

## PRODUCT DESCRIPTION

Projection - 47 mm

These stunning Verve knobs are manufactured only as an special order.

Please allow 8-10 weeks to manufacture and deliver.

Interchangeability

These knobs can be assembled on any Domino - "Type A or Type B" furniture plate - or on a push plate.

## **AVAILABLE OPTIONS**

**SIZE:** K211 - 58 mm

**FINISH:** Aged Brass (Customised Finish), Powder Coated Black (Customised Finish), Satin Brass (Customised Finish), Unlacquered Brass (Customised Finish), Antique Bronze, Bright Chrome, Nickel