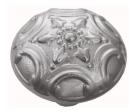

## **VERVE CLASSIC KNOB - SPECIAL ORDER**

SKU: K211

Lead time: 6 - 8 Weeks By Air Material: Solid Cast Brass

Unit: Pair

## PRODUCT DESCRIPTION

Projection - 47 mm

These stunning Verve knobs are manufactured only as an special order.

Please allow 8-10 weeks to manufacture and deliver.

Interchangeability

These knobs can be assembled on any Domino - "Type A or Type B" furniture plate - or on a push plate.

## **AVAILABLE OPTIONS**

**SIZE:** K211 - 58 mm

**FINISH:** Aged Brass (Customised Finish), Powder Coated Black (Customised Finish), Satin Brass (Customised Finish), Unlacquered Brass (Customised Finish), Antique Bronze, Bright Chrome, Nickel