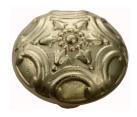

## **VERVE CLASSIC KNOB - SPECIAL ORDER**

SKU: K211

Lead time: 6 - 8 Weeks By Air Material: Solid Cast Brass

Unit: Pair

## PRODUCT DESCRIPTION

Projection - 47 mm

These stunning Verve knobs are manufactured only as an special order.

Please allow 8-10 weeks to manufacture and deliver.

Interchangeability

These knobs can be assembled on any Domino - "Type A or Type B" furniture plate - or on a push plate.