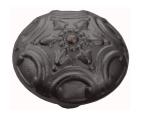

## **VERVE CLASSIC KNOB - SPECIAL ORDER**

SKU: K211

Lead time: 6 - 8 Weeks By Air Material: Solid Cast Brass

Unit: Pair

## PRODUCT DESCRIPTION

Projection - 47 mm

These stunning Verve knobs are manufactured only as an special order.

Please allow 8-10 weeks to manufacture and deliver.

Interchangeability

These knobs can be assembled on any Domino - "Type A or Type B" furniture plate - or on a push plate.

## **AVAILABLE OPTIONS**

**SIZE:** K211 - 58 mm

**FINISH:** Aged Brass (Customised Finish), Powder Coated Black (Customised Finish), Satin Brass (Customised Finish), Unlacquered Brass (Customised Finish), Antique Bronze, Bright Chrome, Nickel