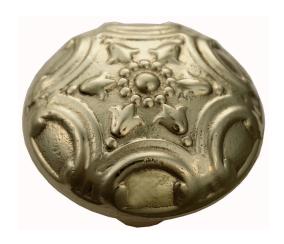

## **VERVE CLASSIC KNOB - SPECIAL ORDER**

SKU: K211

Lead time: 6 - 8 Weeks By Air Material: Solid Cast Brass

Unit: Pair

## PRODUCT DESCRIPTION

Projection - 47 mm

These stunning Verve knobs are manufactured only as an special order.

Please allow 8-10 weeks to manufacture and deliver.

Interchangeability

These knobs can be assembled on any Domino - "Type A or Type B" furniture plate - or on a push plate.

## **AVAILABLE OPTIONS**

**SIZE:** K211 - 58 mm

**FINISH:** Aged Brass (Customised Finish), Powder Coated Black (Customised Finish), Satin Brass (Customised Finish), Unlacquered Brass (Customised Finish), Antique Bronze, Bright Chrome, Nickel