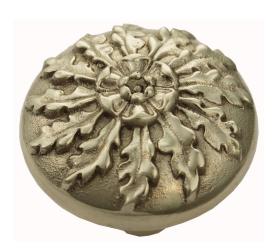

### **VERVE CLASSIC KNOB - SPECIAL ORDER**

SKU: K212 Lead time: 6 - 8 Weeks By Air Material: Solid Cast Brass Unit: Pair

#### **PRODUCT DESCRIPTION**

Projection - 53 mm These stunning Verve knobs are manufactured only as an special order. Please allow 8-10 weeks to manufacture and deliver. Interchangeability These knobs can be assembled on any Domino - "Type A or Type B" furniture plate - or on a push plate.