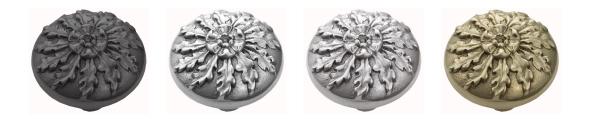

#### **AVAILABLE OPTIONS**

SIZE: K212 – 61 mm

**FINISH:** Aged Brass (Customised Finish), Powder Coated Black (Customised Finish), Satin Brass (Customised Finish), Unlacquered Brass (Customised Finish), Antique Bronze, Bright Chrome, Nickel Plated, Polished Brass