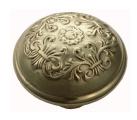

## **VERVE CLASSIC KNOB - SPECIAL ORDER**

SKU: K216

Lead time: 6 - 8 Weeks By Air Material: Solid Cast Brass

Unit: Pair

## PRODUCT DESCRIPTION

Projection - 42 mm

These stunning Verve knobs are manufactured only as an special order.

Please allow 8-10 weeks to manufacture and deliver.

Interchangeability

These knobs can be assembled on any Domino - "Type A or Type B" furniture plate - or on a push plate.