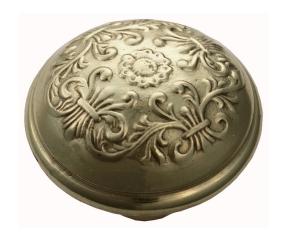

## **VERVE CLASSIC KNOB - SPECIAL ORDER**

SKU: K216

Lead time: 6 - 8 Weeks By Air Material: Solid Cast Brass

Unit: Pair

## PRODUCT DESCRIPTION

Projection - 42 mm

These stunning Verve knobs are manufactured only as an special order.

Please allow 8-10 weeks to manufacture and deliver.

Interchangeability

These knobs can be assembled on any Domino - "Type A or Type B" furniture plate - or on a push plate.

## **AVAILABLE OPTIONS**

**SIZE:** K216 – 52 mm

**FINISH:** Aged Brass (Customised Finish), Powder Coated Black (Customised Finish), Satin Brass (Customised Finish), Unlacquered Brass (Customised Finish), Antique Bronze, Bright Chrome, Nickel