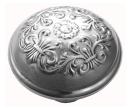

## **VERVE CLASSIC KNOB - SPECIAL ORDER**

SKU: K216

Lead time: 6 - 8 Weeks By Air Material: Solid Cast Brass

Unit: Pair

## PRODUCT DESCRIPTION

Projection - 42 mm

These stunning Verve knobs are manufactured only as an special order.

Please allow 8-10 weeks to manufacture and deliver.

Interchangeability

These knobs can be assembled on any Domino - "Type A or Type B" furniture plate - or on a push plate.

## **AVAILABLE OPTIONS**

**SIZE:** K216 – 52 mm

**FINISH:** Aged Brass (Customised Finish), Powder Coated Black (Customised Finish), Satin Brass (Customised Finish), Unlacquered Brass (Customised Finish), Antique Bronze, Bright Chrome, Nickel