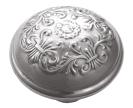

## **VERVE CLASSIC KNOB - SPECIAL ORDER**

SKU: K216

Lead time: 6 - 8 Weeks By Air Material: Solid Cast Brass

Unit: Pair

## PRODUCT DESCRIPTION

Projection - 42 mm

These stunning Verve knobs are manufactured only as an special order.

Please allow 8-10 weeks to manufacture and deliver.

Interchangeability

These knobs can be assembled on any Domino - "Type A or Type B" furniture plate - or on a push plate.

## **AVAILABLE OPTIONS**

**SIZE:** K216 – 52 mm

**FINISH:** Aged Brass (Customised Finish), Powder Coated Black (Customised Finish), Satin Brass (Customised Finish), Unlacquered Brass (Customised Finish), Antique Bronze, Bright Chrome, Nickel