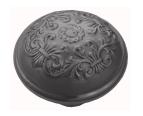

## **VERVE CLASSIC KNOB - SPECIAL ORDER**

SKU: K216

Lead time: 6 - 8 Weeks By Air Material: Solid Cast Brass

Unit: Pair

## PRODUCT DESCRIPTION

Projection - 42 mm

These stunning Verve knobs are manufactured only as an special order.

Please allow 8-10 weeks to manufacture and deliver.

Interchangeability

These knobs can be assembled on any Domino - "Type A or Type B" furniture plate - or on a push plate.

## **AVAILABLE OPTIONS**

**SIZE:** K216 – 52 mm

**FINISH:** Aged Brass (Customised Finish), Powder Coated Black (Customised Finish), Satin Brass (Customised Finish), Unlacquered Brass (Customised Finish), Antique Bronze, Bright Chrome, Nickel