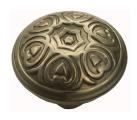

## **VERVE CLASSIC KNOB - SPECIAL ORDER**

SKU: K227

Lead time: 6 - 8 Weeks By Air Material: Solid Cast Brass

Unit: Pair

## PRODUCT DESCRIPTION

Projection - 42 mm

These stunning Verve knobs are manufactured only as an special order.

Please allow 8-10 weeks to manufacture and deliver.

Interchangeability

These knobs can be assembled on any Domino - "Type A or Type B" furniture plate - or on a push plate.

## **AVAILABLE OPTIONS**

**SIZE:** K227 - 54 mm

**FINISH:** Aged Brass (Customised Finish), Powder Coated Black (Customised Finish), Satin Brass (Customised Finish), Unlacquered Brass (Customised Finish), Antique Bronze, Bright Chrome, Nickel