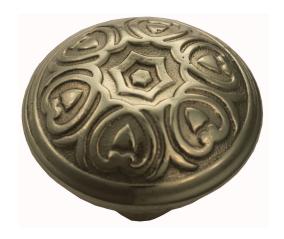

## **VERVE CLASSIC KNOB - SPECIAL ORDER**

SKU: K227

Lead time: 6 - 8 Weeks By Air Material: Solid Cast Brass

Unit: Pair

## PRODUCT DESCRIPTION

Projection - 42 mm

These stunning Verve knobs are manufactured only as an special order.

Please allow 8-10 weeks to manufacture and deliver.

Interchangeability

These knobs can be assembled on any Domino - "Type A or Type B" furniture plate - or on a push plate.

## **AVAILABLE OPTIONS**

**SIZE:** K227 - 54 mm

**FINISH:** Aged Brass (Customised Finish), Powder Coated Black (Customised Finish), Satin Brass (Customised Finish), Unlacquered Brass (Customised Finish), Antique Bronze, Bright Chrome, Nickel