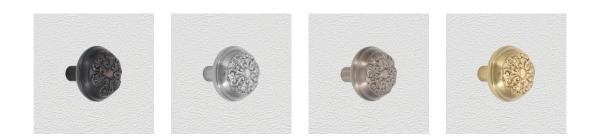

#### **AVAILABLE OPTIONS**

SIZE: K238 – 60 mm

**FINISH:** Aged Brass (Customised Finish), Powder Coated Black (Customised Finish), Satin Brass (Customised Finish), Unlacquered Brass (Customised Finish), Antique Bronze, Bright Chrome, Nickel Plated, Polished Brass