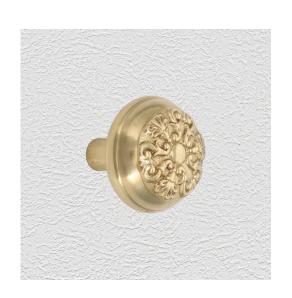

### **VERVE CLASSIC KNOB - SPECIAL ORDER**

SKU: K238 Lead time: 6 - 8 Weeks By Air Material: Solid Cast Brass Unit: Pair

#### **PRODUCT DESCRIPTION**

Projection - 57 mm These stunning Verve knobs are manufactured only as an special order. Please allow 8-10 weeks to manufacture and deliver. Interchangeability These knobs can be assembled on any Domino - "Type A or Type B" furniture plate - or on a push plate.

#### **AVAILABLE OPTIONS**

SIZE: K238 – 60 mm

**FINISH:** Aged Brass (Customised Finish), Powder Coated Black (Customised Finish), Satin Brass (Customised Finish), Unlacquered Brass (Customised Finish), Antique Bronze, Bright Chrome, Nickel Plated, Polished Brass