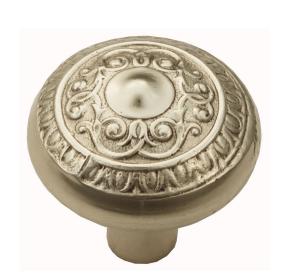

### **VERVE CLASSIC KNOB - SPECIAL ORDER**

SKU: K243 Lead time: 6 - 8 Weeks By Air Material: Solid Cast Brass Unit: Pair

#### **PRODUCT DESCRIPTION**

Projection - 51 mm These stunning Verve knobs are manufactured only as an special order. Please allow 8-10 weeks to manufacture and deliver. Interchangeability These knobs can be assembled on any Domino - "Type A or Type B" furniture plate - or on a push plate.

#### **AVAILABLE OPTIONS**

**SIZE:** K243 – 53 mm

**FINISH:** Aged Brass (Customised Finish), Powder Coated Black (Customised Finish), Satin Brass (Customised Finish), Unlacquered Brass (Customised Finish), Antique Bronze, Bright Chrome, Nickel Plated, Polished Brass