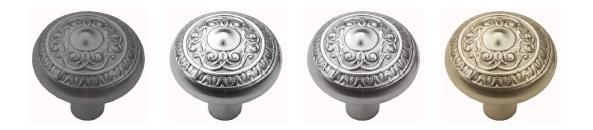

#### **AVAILABLE OPTIONS**

**SIZE:** K243 – 53 mm

**FINISH:** Aged Brass (Customised Finish), Powder Coated Black (Customised Finish), Satin Brass (Customised Finish), Unlacquered Brass (Customised Finish), Antique Bronze, Bright Chrome, Nickel Plated, Polished Brass