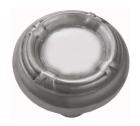

## **AVAILABLE OPTIONS**

**SIZE:** K246 – 54 mm

**FINISH:** Aged Brass (Customised Finish), Powder Coated Black (Customised Finish), Satin Brass (Customised Finish), Unlacquered Brass (Customised Finish), Antique Bronze, Bright Chrome, Nickel