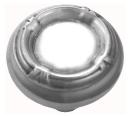

## **AVAILABLE OPTIONS**

**SIZE:** K246 – 54 mm

**FINISH:** Aged Brass (Customised Finish), Powder Coated Black (Customised Finish), Satin Brass (Customised Finish), Unlacquered Brass (Customised Finish), Antique Bronze, Bright Chrome, Nickel