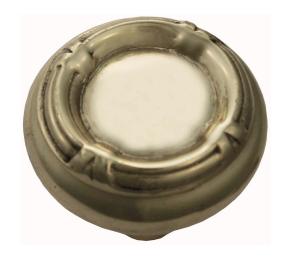

## **VERVE CLASSIC KNOB - SPECIAL ORDER**

SKU: K246

Lead time: 6 - 8 Weeks By Air Material: Solid Cast Brass

Unit: Pair

## PRODUCT DESCRIPTION

Projection - 43 mm

These stunning Verve knobs are manufactured only as an special order.

Please allow 8-10 weeks to manufacture and deliver.

Interchangeability

These knobs can be assembled on any Domino - "Type A or Type B" furniture plate - or on a push plate.

## **AVAILABLE OPTIONS**

**SIZE:** K246 – 54 mm

**FINISH:** Aged Brass (Customised Finish), Powder Coated Black (Customised Finish), Satin Brass (Customised Finish), Unlacquered Brass (Customised Finish), Antique Bronze, Bright Chrome, Nickel