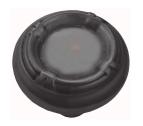

## **AVAILABLE OPTIONS**

**SIZE:** K246 – 54 mm

**FINISH:** Aged Brass (Customised Finish), Powder Coated Black (Customised Finish), Satin Brass (Customised Finish), Unlacquered Brass (Customised Finish), Antique Bronze, Bright Chrome, Nickel