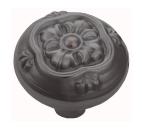

## **VERVE CLASSIC KNOB - SPECIAL ORDER**

SKU: K231

Lead time: 6 - 8 Weeks By Air Material: Solid Cast Brass

Unit: Pair

## PRODUCT DESCRIPTION

Projection - 47 mm

These stunning Verve knobs are manufactured only as an special order.

Please allow 8-10 weeks to manufacture and deliver.

Interchangeability

These knobs can be assembled on any Domino - "Type A or Type B" furniture plate - or on a push plate.

## **AVAILABLE OPTIONS**

**SIZE:** K231 – 53 mm

**FINISH:** Aged Brass (Customised Finish), Powder Coated Black (Customised Finish), Satin Brass (Customised Finish), Unlacquered Brass (Customised Finish), Antique Bronze, Bright Chrome, Nickel