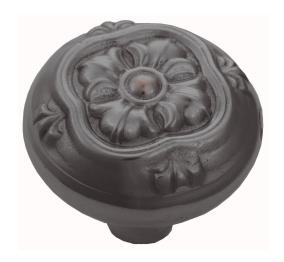

## **VERVE CLASSIC KNOB - SPECIAL ORDER**

SKU: K231

Lead time: 6 - 8 Weeks By Air Material: Solid Cast Brass

Unit: Pair

## PRODUCT DESCRIPTION

Projection - 47 mm

These stunning Verve knobs are manufactured only as an special order.

Please allow 8-10 weeks to manufacture and deliver.

Interchangeability

These knobs can be assembled on any Domino - "Type A or Type B" furniture plate - or on a push plate.

## **AVAILABLE OPTIONS**

**SIZE:** K231 – 53 mm

**FINISH:** Aged Brass (Customised Finish), Powder Coated Black (Customised Finish), Satin Brass (Customised Finish), Unlacquered Brass (Customised Finish), Antique Bronze, Bright Chrome, Nickel