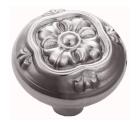

## **VERVE CLASSIC KNOB - SPECIAL ORDER**

SKU: K231

Lead time: 6 - 8 Weeks By Air Material: Solid Cast Brass

Unit: Pair

## PRODUCT DESCRIPTION

Projection - 47 mm

These stunning Verve knobs are manufactured only as an special order.

Please allow 8-10 weeks to manufacture and deliver.

Interchangeability

These knobs can be assembled on any Domino - "Type A or Type B" furniture plate - or on a push plate.

## **AVAILABLE OPTIONS**

**SIZE:** K231 – 53 mm

**FINISH:** Aged Brass (Customised Finish), Powder Coated Black (Customised Finish), Satin Brass (Customised Finish), Unlacquered Brass (Customised Finish), Antique Bronze, Bright Chrome, Nickel