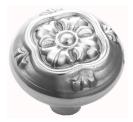

## **VERVE CLASSIC KNOB - SPECIAL ORDER**

SKU: K231

Lead time: 6 - 8 Weeks By Air Material: Solid Cast Brass

Unit: Pair

## PRODUCT DESCRIPTION

Projection - 47 mm

These stunning Verve knobs are manufactured only as an special order.

Please allow 8-10 weeks to manufacture and deliver.

Interchangeability

These knobs can be assembled on any Domino - "Type A or Type B" furniture plate - or on a push plate.

## **AVAILABLE OPTIONS**

**SIZE:** K231 – 53 mm

**FINISH:** Aged Brass (Customised Finish), Powder Coated Black (Customised Finish), Satin Brass (Customised Finish), Unlacquered Brass (Customised Finish), Antique Bronze, Bright Chrome, Nickel