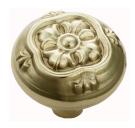

## **VERVE CLASSIC KNOB - SPECIAL ORDER**

SKU: K231

Lead time: 6 - 8 Weeks By Air Material: Solid Cast Brass

Unit: Pair

## PRODUCT DESCRIPTION

Projection - 47 mm

These stunning Verve knobs are manufactured only as an special order.

Please allow 8-10 weeks to manufacture and deliver.

Interchangeability

These knobs can be assembled on any Domino - "Type A or Type B" furniture plate - or on a push plate.

## **AVAILABLE OPTIONS**

**SIZE:** K231 – 53 mm

**FINISH:** Aged Brass (Customised Finish), Powder Coated Black (Customised Finish), Satin Brass (Customised Finish), Unlacquered Brass (Customised Finish), Antique Bronze, Bright Chrome, Nickel

Plated, Polished Brass