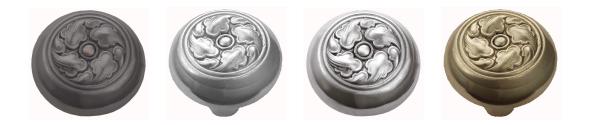

#### **AVAILABLE OPTIONS**

**SIZE:** K240 – 54 mm

**FINISH:** Aged Brass (Customised Finish), Powder Coated Black (Customised Finish), Satin Brass (Customised Finish), Unlacquered Brass (Customised Finish), Antique Bronze, Bright Chrome, Nickel Plated, Polished Brass