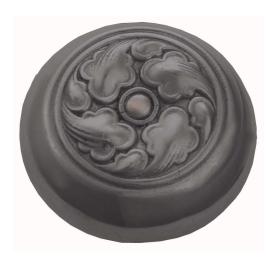

### **VERVE CLASSIC KNOB - SPECIAL ORDER**

SKU: K240 Lead time: 6 - 8 Weeks By Air Material: Solid Cast Brass Unit: Pair

#### **PRODUCT DESCRIPTION**

Projection - 53 mm These stunning Verve knobs are manufactured only as an special order. Please allow 8-10 weeks to manufacture and deliver. Interchangeability These knobs can be assembled on any Domino - "Type A or Type B" furniture plate - or on a push plate.