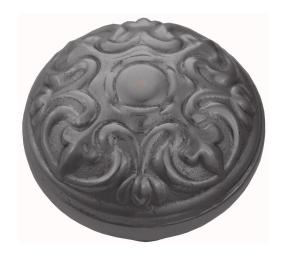

## **VERVE CLASSIC KNOB - SPECIAL ORDER**

SKU: K213

Lead time: 6 - 8 Weeks By Air Material: Solid Cast Brass

Unit: Pair

## PRODUCT DESCRIPTION

Projection - 49 mm

These stunning Verve knobs are manufactured only as an special order.

Please allow 8-10 weeks to manufacture and deliver.

Interchangeability

These knobs can be assembled on any Domino - "Type A or Type B" furniture plate - or on a push plate.

## **AVAILABLE OPTIONS**

**SIZE:** K213 - 54 mm

**FINISH:** Aged Brass (Customised Finish), Powder Coated Black (Customised Finish), Satin Brass (Customised Finish), Unlacquered Brass (Customised Finish), Antique Bronze, Bright Chrome, Nickel