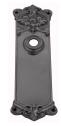

## **AVAILABLE OPTIONS**

**SIZE:** P102 – 210 x 59 mm

**FINISH:** Aged Brass (Customised Finish), Powder Coated Black (Customised Finish), Satin Brass (Customised Finish), Unlacquered Brass (Customised Finish), Antique Bronze, Bright Chrome, Nickel Plated, Polished Brass