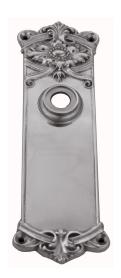

## **VERVE CLASSIC PLATE - SPECIAL ORDER**

SKU: P102

Lead time: 6 - 8 Weeks by Air Material: Solid Cast Brass

Unit: Pair

Interchangeability: Design-your-own door furniture

Domino "Type B" plates, as shown here, can be assembled with any Domino lever or knob.

We can machine a keyhole and supply fittings with/without a privacy snib to suit any new/pre-existing Lock.

## **AVAILABLE OPTIONS**

**SIZE:** P102 – 210 x 59 mm

**FINISH:** Aged Brass (Customised Finish), Powder Coated Black (Customised Finish), Satin Brass (Customised Finish), Unlacquered Brass (Customised Finish), Antique Bronze, Bright Chrome, Nickel Plated, Polished Brass