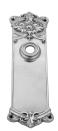

## **AVAILABLE OPTIONS**

**SIZE:** P102 – 210 x 59 mm

**FINISH:** Aged Brass (Customised Finish), Powder Coated Black (Customised Finish), Satin Brass (Customised Finish), Unlacquered Brass (Customised Finish), Antique Bronze, Bright Chrome, Nickel Plated, Polished Brass