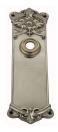

## **VERVE CLASSIC PLATE - SPECIAL ORDER**

SKU: P102

Lead time: 6 - 8 Weeks by Air Material: Solid Cast Brass

Unit: Pair

Interchangeability: Design-your-own door furniture

Domino "Type B" plates, as shown here, can be assembled with any Domino lever or knob.

We can machine a keyhole and supply fittings with/without a privacy snib to suit any new/pre-existing Lock.

## **AVAILABLE OPTIONS**

**SIZE:** P102 – 210 x 59 mm

**FINISH:** Aged Brass (Customised Finish), Powder Coated Black (Customised Finish), Satin Brass (Customised Finish), Unlacquered Brass (Customised Finish), Antique Bronze, Bright Chrome, Nickel Plated, Polished Brass