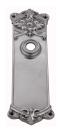

## **AVAILABLE OPTIONS**

**SIZE:** P102 – 210 x 59 mm

**FINISH:** Aged Brass (Customised Finish), Powder Coated Black (Customised Finish), Satin Brass (Customised Finish), Unlacquered Brass (Customised Finish), Antique Bronze, Bright Chrome, Nickel Plated, Polished Brass