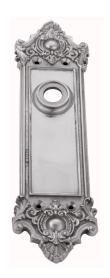

## **VERVE CLASSIC PLATE - SPECIAL ORDER**

SKU: P134

Lead time: 6 - 8 Weeks by Air Material: Solid Cast Brass

Unit: Pair

Interchangeability: Design-your-own door furniture

Domino "Type B" plates, as shown here, can be assembled with any Domino lever or knob.

We can machine a keyhole and supply fittings with/without a privacy snib to suit any new/pre-existing Lock.

## **AVAILABLE OPTIONS**

**SIZE:** P134 – 212 x 59 mm

**FINISH:** Aged Brass (Customised Finish), Powder Coated Black (Customised Finish), Satin Brass (Customised Finish), Unlacquered Brass (Customised Finish), Antique Bronze, Bright Chrome, Nickel Plated, Polished Brass