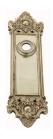

Interchangeability: Design-your-own door furniture

Domino "Type B" plates, as shown here, can be assembled with any Domino lever or knob.

We can machine a keyhole and supply fittings with/without a privacy snib to suit any new/pre-existing Lock.

## **AVAILABLE OPTIONS**

**SIZE:** P134 – 212 x 59 mm

**FINISH:** Aged Brass (Customised Finish), Powder Coated Black (Customised Finish), Satin Brass (Customised Finish), Unlacquered Brass (Customised Finish), Antique Bronze, Bright Chrome, Nickel Plated, Polished Brass

KEYHOLES: No Keyhole, Customised Keyhole