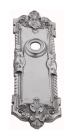

## **VERVE CLASSIC PLATE - SPECIAL ORDER**

SKU: P105

Lead time: 6 - 8 Weeks by Air Material: Solid Cast Brass

Unit: Pair

Interchangeability: Design-your-own door furniture

Domino "Type B" plates, as shown here, can be assembled with any Domino lever or knob.

We can machine a keyhole and supply fittings with/without a privacy snib to suit any new/pre-existing Lock.

## **AVAILABLE OPTIONS**

**SIZE:** P105 – 205 x 70 mm

**FINISH:** Aged Brass (Customised Finish), Powder Coated Black (Customised Finish), Satin Brass (Customised Finish), Unlacquered Brass (Customised Finish), Antique Bronze, Bright Chrome, Nickel Plated, Polished Brass