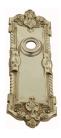

## **VERVE CLASSIC PLATE - SPECIAL ORDER**

SKU: P105

Lead time: 6 - 8 Weeks by Air Material: Solid Cast Brass

Unit: Pair

Interchangeability: Design-your-own door furniture

Domino "Type B" plates, as shown here, can be assembled with any Domino lever or knob.

We can machine a keyhole and supply fittings with/without a privacy snib to suit any new/pre-existing Lock.

## **AVAILABLE OPTIONS**

**SIZE:** P105 – 205 x 70 mm

**FINISH:** Aged Brass (Customised Finish), Powder Coated Black (Customised Finish), Satin Brass (Customised Finish), Unlacquered Brass (Customised Finish), Antique Bronze, Bright Chrome, Nickel Plated, Polished Brass