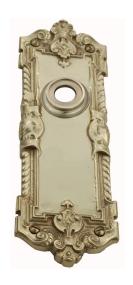

## **VERVE CLASSIC PLATE - SPECIAL ORDER**

SKU: P105

Lead time: 6 - 8 Weeks by Air Material: Solid Cast Brass

Unit: Pair

Interchangeability: Design-your-own door furniture

Domino "Type B" plates, as shown here, can be assembled with any Domino lever or knob.

We can machine a keyhole and supply fittings with/without a privacy snib to suit any new/pre-existing Lock.

## **AVAILABLE OPTIONS**

**SIZE:** P105 – 205 x 70 mm

**FINISH:** Aged Brass (Customised Finish), Powder Coated Black (Customised Finish), Satin Brass (Customised Finish), Unlacquered Brass (Customised Finish), Antique Bronze, Bright Chrome, Nickel Plated, Polished Brass