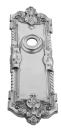

## **VERVE CLASSIC PLATE - SPECIAL ORDER**

SKU: P105

Lead time: 6 - 8 Weeks by Air Material: Solid Cast Brass

Unit: Pair

Interchangeability: Design-your-own door furniture

Domino "Type B" plates, as shown here, can be assembled with any Domino lever or knob.

We can machine a keyhole and supply fittings with/without a privacy snib to suit any new/pre-existing Lock.

## **AVAILABLE OPTIONS**

**SIZE:** P105 – 205 x 70 mm

**FINISH:** Aged Brass (Customised Finish), Powder Coated Black (Customised Finish), Satin Brass (Customised Finish), Unlacquered Brass (Customised Finish), Antique Bronze, Bright Chrome, Nickel Plated, Polished Brass