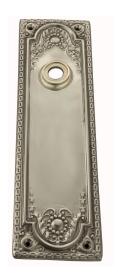

## VERVE CONTEMPORARY PLATE - SPECIAL ORDER

SKU: P1190

Lead time: 6 - 8 Weeks by Air Material: Solid Cast Brass

Unit: Pair

## PRODUCT DESCRIPTION

"Special order" fittings are manufctured after receiving your order. Please allow 6/8 weeks to manufacture and deliver.

Interchangeability: Design-your-own door furniture

Domino "Type A" plates, as shown here, can be assembled with any Domino lever or knob.

## **AVAILABLE OPTIONS**

**SIZE:** P1190 - 253 x 70 mm

**FINISH:** Aged Brass (Customised Finish), Powder Coated Black (Customised Finish), Satin Brass (Customised Finish), Unlacquered Brass (Customised Finish), Antique Bronze, Bright Chrome, Nickel Plated, Polished Brass, Satin Chrome