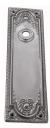

## **AVAILABLE OPTIONS**

**SIZE:** P1190 - 253 x 70 mm

**FINISH:** Aged Brass (Customised Finish), Powder Coated Black (Customised Finish), Satin Brass (Customised Finish), Unlacquered Brass (Customised Finish), Antique Bronze, Bright Chrome, Nickel Plated, Polished Brass, Satin Chrome