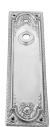

## **AVAILABLE OPTIONS**

**SIZE:** P1190 - 253 x 70 mm

**FINISH:** Aged Brass (Customised Finish), Powder Coated Black (Customised Finish), Satin Brass (Customised Finish), Unlacquered Brass (Customised Finish), Antique Bronze, Bright Chrome, Nickel Plated, Polished Brass, Satin Chrome