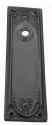

## **AVAILABLE OPTIONS**

**SIZE:** P1190 - 253 x 70 mm

**FINISH:** Aged Brass (Customised Finish), Powder Coated Black (Customised Finish), Satin Brass (Customised Finish), Unlacquered Brass (Customised Finish), Antique Bronze, Bright Chrome, Nickel Plated, Polished Brass, Satin Chrome