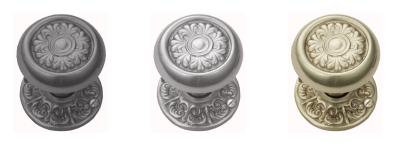

#### **AVAILABLE OPTIONS**

SIZE: Knob – 53 mm, Rosette – 54 mm, Approx. Projection – 58 mm FINISH: Aged Brass (Customised Finish), Powder Coated Black (Customised Finish), Satin Brass (Customised Finish), Unlacquered Brass (Customised Finish), Antique Bronze, Nickel Plated, Polished Brass