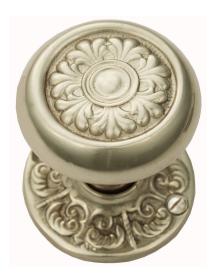

#### **PRODUCT DESCRIPTION**

The "Type B" knob shown here can be assembled on any Domino door furniture plate or push plate.

#### **AVAILABLE OPTIONS**

SIZE: Knob – 53 mm, Rosette – 54 mm, Approx. Projection – 58 mm FINISH: Aged Brass (Customised Finish), Powder Coated Black (Customised Finish), Satin Brass (Customised Finish), Unlacquered Brass (Customised Finish), Antique Bronze, Nickel Plated, Polished Brass