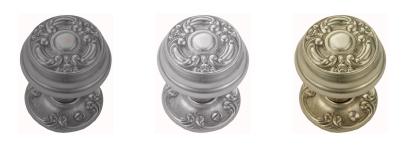

#### **AVAILABLE OPTIONS**

**SIZE:** Knob – 52 mm, Rosette – 48 mm, Approx. Projection – 58 mm **FINISH:** Aged Brass (Customised Finish), Powder Coated Black (Customised Finish), Satin Brass (Customised Finish), Unlacquered Brass (Customised Finish), Antique Bronze, Nickel Plated, Polished Brass