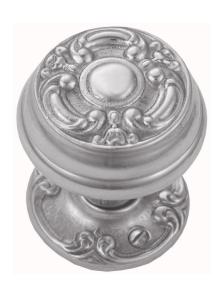

### VERVE KNOB ASSEMBLY

SKU: K229+P15 Lead time: 6 - 8 Weeks by Air Material: Solid Cast Brass Unit: Set

#### **PRODUCT DESCRIPTION**

The "Type B" knob shown here can be assembled on any Domino door furniture plate or push plate.

#### **AVAILABLE OPTIONS**

**SIZE:** Knob – 52 mm, Rosette – 48 mm, Approx. Projection – 58 mm **FINISH:** Aged Brass (Customised Finish), Powder Coated Black (Customised Finish), Satin Brass (Customised Finish), Unlacquered Brass (Customised Finish), Antique Bronze, Nickel Plated, Polished Brass