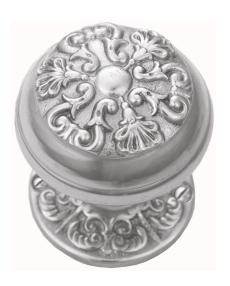

### **VERVE KNOB ASSEMBLY**

SKU: K238+P14 Lead time: 6 - 8 Weeks by Air Material: Solid Cast Brass Unit: Set

#### **PRODUCT DESCRIPTION**

The "Type B" knob shown here can be assembled on any Domino door furniture plate or push plate.

#### **AVAILABLE OPTIONS**

**SIZE:** Knob – 60 mm, Rosette – 54 mm, Approx. Projection – 67 mm **FINISH:** Aged Brass (Customised Finish), Powder Coated Black (Customised Finish), Satin Brass (Customised Finish), Unlacquered Brass (Customised Finish), Antique Bronze, Nickel Plated, Polished Brass