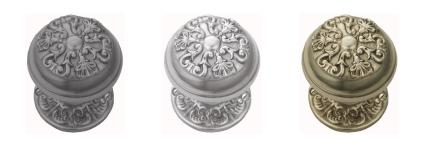

#### **AVAILABLE OPTIONS**

**SIZE:** Knob – 60 mm, Rosette – 54 mm, Approx. Projection – 67 mm **FINISH:** Aged Brass (Customised Finish), Powder Coated Black (Customised Finish), Satin Brass (Customised Finish), Unlacquered Brass (Customised Finish), Antique Bronze, Nickel Plated, Polished Brass