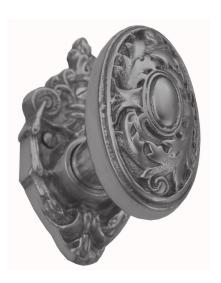

#### **PRODUCT DESCRIPTION**

The "Type B" knob shown here can be assembled on any Domino door furniture plate or push plate.

#### **AVAILABLE OPTIONS**

**SIZE:** Knob – 69×39 mm, Rosette – 90×47 mm, Approx. Projection – 63 mm

**FINISH:** Aged Brass (Customised Finish), Powder Coated Black (Customised Finish), Satin Brass (Customised Finish), Unlacquered Brass (Customised Finish), Antique Bronze, Nickel Plated, Polished Brass