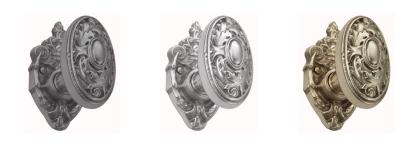

#### **AVAILABLE OPTIONS**

**SIZE:** Knob – 69×39 mm, Rosette – 90×47 mm, Approx. Projection – 63 mm

**FINISH:** Aged Brass (Customised Finish), Powder Coated Black (Customised Finish), Satin Brass (Customised Finish), Unlacquered Brass (Customised Finish), Antique Bronze, Nickel Plated, Polished Brass