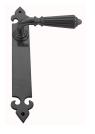

## **VERVE LEVER ASSEMBLY**

SKU: L148+P1100

Lead time: 6 - 8 Weeks By Air Material: Solid Cast Brass

Unit: Set

## PRODUCT DESCRIPTION

The stunning range of Verve plates is made to order.

All keyholes are customised to your specifications.

Interchangeability: Design-your-own door furniture.

Any Domino knob or lever can be assembled on these plates.

## **AVAILABLE OPTIONS**

SIZE: L148+P1100 - Plate - 263×38 mm

**FINISH:** Aged Brass (Customised Finish), Powder Coated Black (Customised Finish), Satin Brass (Customised Finish), Unlacquered Brass (Customised Finish), Antique Bronze, Bright Chrome, Nickel Plated, Polished Brass