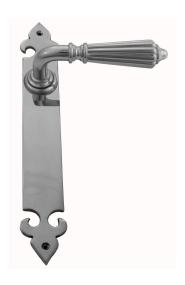

## **VERVE LEVER ASSEMBLY**

SKU: L148+P1100

Lead time: 6 - 8 Weeks By Air Material: Solid Cast Brass

Unit: Set

## PRODUCT DESCRIPTION

The stunning range of Verve plates is made to order.

All keyholes are customised to your specifications.

Interchangeability: Design-your-own door furniture.

Any Domino knob or lever can be assembled on these plates.

## **AVAILABLE OPTIONS**

SIZE: L148+P1100 - Plate - 263×38 mm

**FINISH:** Aged Brass (Customised Finish), Powder Coated Black (Customised Finish), Satin Brass (Customised Finish), Unlacquered Brass (Customised Finish), Antique Bronze, Bright Chrome, Nickel Plated, Polished Brass