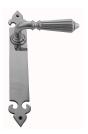

## **VERVE LEVER ASSEMBLY**

SKU: L148+P1100

Lead time: 6 - 8 Weeks By Air Material: Solid Cast Brass

Unit: Set

## PRODUCT DESCRIPTION

The stunning range of Verve plates is made to order.

All keyholes are customised to your specifications.

Interchangeability: Design-your-own door furniture.

Any Domino knob or lever can be assembled on these plates.

## **AVAILABLE OPTIONS**

SIZE: L148+P1100 - Plate - 263×38 mm

**FINISH:** Aged Brass (Customised Finish), Powder Coated Black (Customised Finish), Satin Brass (Customised Finish), Unlacquered Brass (Customised Finish), Antique Bronze, Bright Chrome, Nickel Plated, Polished Brass