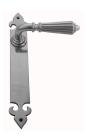

## **VERVE LEVER ASSEMBLY**

SKU: L148+P1100

Lead time: 6 - 8 Weeks By Air Material: Solid Cast Brass

Unit: Set

## PRODUCT DESCRIPTION

The stunning range of Verve plates is made to order.

All keyholes are customised to your specifications.

Interchangeability: Design-your-own door furniture.

Any Domino knob or lever can be assembled on these plates.

## **AVAILABLE OPTIONS**

SIZE: L148+P1100 - Plate - 263×38 mm

**FINISH:** Aged Brass (Customised Finish), Powder Coated Black (Customised Finish), Satin Brass (Customised Finish), Unlacquered Brass (Customised Finish), Antique Bronze, Bright Chrome, Nickel Plated, Polished Brass