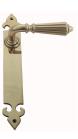

## **VERVE LEVER ASSEMBLY**

SKU: L148+P1100

Lead time: 6 - 8 Weeks By Air Material: Solid Cast Brass

Unit: Set

## PRODUCT DESCRIPTION

The stunning range of Verve plates is made to order.

All keyholes are customised to your specifications.

Interchangeability: Design-your-own door furniture.

Any Domino knob or lever can be assembled on these plates.

## **AVAILABLE OPTIONS**

SIZE: L148+P1100 - Plate - 263×38 mm

**FINISH:** Aged Brass (Customised Finish), Powder Coated Black (Customised Finish), Satin Brass (Customised Finish), Unlacquered Brass (Customised Finish), Antique Bronze, Bright Chrome, Nickel Plated, Polished Brass