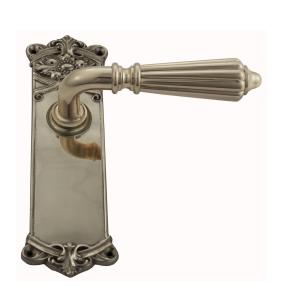

### VERVE LEVER ASSEMBLY

SKU: L148+P1020 Lead time: 6 - 8 Weeks By Air Material: Solid Cast Brass Unit: Set

#### **PRODUCT DESCRIPTION**

The stunning range of Verve plates is made to order. All keyholes are customised to your specifications. Interchangeability : Design-your-own door furniture. Any Domino knob or lever can be assembled on these plates.

#### **AVAILABLE OPTIONS**

SIZE: L148+P1020 - Plate - 210×59 mm

**FINISH:** Aged Brass (Customised Finish), Powder Coated Black (Customised Finish), Satin Brass (Customised Finish), Unlacquered Brass (Customised Finish), Antique Bronze, Bright Chrome, Nickel Plated, Polished Brass