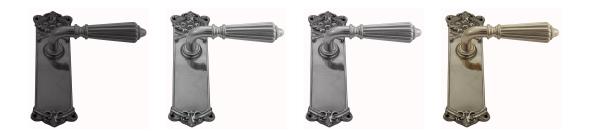

#### **AVAILABLE OPTIONS**

SIZE: L148+P1020 - Plate - 210×59 mm

**FINISH:** Aged Brass (Customised Finish), Powder Coated Black (Customised Finish), Satin Brass (Customised Finish), Unlacquered Brass (Customised Finish), Antique Bronze, Bright Chrome, Nickel Plated, Polished Brass