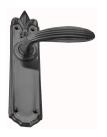

## **VERVE LEVER ASSEMBLY**

SKU: L112+P1360

Lead time: 6 - 8 Weeks By Air Material: Solid Cast Brass

Unit: Set

## PRODUCT DESCRIPTION

The stunning range of Verve plates is made to order.

All keyholes are customised to your specifications.

Interchangeability: Design-your-own door furniture.

Any Domino knob or lever can be assembled on these plates.

## **AVAILABLE OPTIONS**

**SIZE:** Lever – 120 mm, Plate – 223×48 mm, Approx. Projection – 64 mm

**FINISH:** Aged Brass (Customised Finish), Powder Coated Black (Customised Finish), Satin Brass (Customised Finish), Unlacquered Brass (Customised Finish), Antique Bronze, Bright Chrome, Nickel Plated, Polished Brass