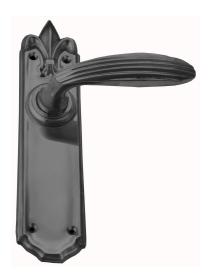

## **VERVE LEVER ASSEMBLY**

SKU: L112+P1360

Lead time: 6 - 8 Weeks By Air Material: Solid Cast Brass

Unit: Set

## PRODUCT DESCRIPTION

The stunning range of Verve plates is made to order.

All keyholes are customised to your specifications.

Interchangeability: Design-your-own door furniture.

Any Domino knob or lever can be assembled on these plates.

## **AVAILABLE OPTIONS**

**SIZE:** Lever – 120 mm, Plate – 223×48 mm, Approx. Projection – 64 mm

**FINISH:** Aged Brass (Customised Finish), Powder Coated Black (Customised Finish), Satin Brass (Customised Finish), Unlacquered Brass (Customised Finish), Antique Bronze, Bright Chrome, Nickel Plated, Polished Brass