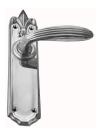

## **VERVE LEVER ASSEMBLY**

SKU: L112+P1360

Lead time: 6 - 8 Weeks By Air Material: Solid Cast Brass

Unit: Set

## PRODUCT DESCRIPTION

The stunning range of Verve plates is made to order.

All keyholes are customised to your specifications.

Interchangeability: Design-your-own door furniture.

Any Domino knob or lever can be assembled on these plates.

## **AVAILABLE OPTIONS**

**SIZE:** Lever – 120 mm, Plate – 223×48 mm, Approx. Projection – 64 mm

**FINISH:** Aged Brass (Customised Finish), Powder Coated Black (Customised Finish), Satin Brass (Customised Finish), Unlacquered Brass (Customised Finish), Antique Bronze, Bright Chrome, Nickel Plated, Polished Brass