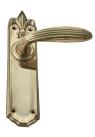

## **VERVE LEVER ASSEMBLY**

SKU: L112+P1360

Lead time: 6 - 8 Weeks By Air Material: Solid Cast Brass

Unit: Set

## PRODUCT DESCRIPTION

The stunning range of Verve plates is made to order.

All keyholes are customised to your specifications.

Interchangeability: Design-your-own door furniture.

Any Domino knob or lever can be assembled on these plates.

## **AVAILABLE OPTIONS**

**SIZE:** Lever – 120 mm, Plate – 223×48 mm, Approx. Projection – 64 mm

**FINISH:** Aged Brass (Customised Finish), Powder Coated Black (Customised Finish), Satin Brass (Customised Finish), Unlacquered Brass (Customised Finish), Antique Bronze, Bright Chrome, Nickel Plated, Polished Brass