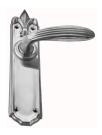

## **VERVE LEVER ASSEMBLY**

SKU: L112+P1360

Lead time: 6 - 8 Weeks By Air Material: Solid Cast Brass

Unit: Set

## PRODUCT DESCRIPTION

The stunning range of Verve plates is made to order.

All keyholes are customised to your specifications.

Interchangeability: Design-your-own door furniture.

Any Domino knob or lever can be assembled on these plates.

## **AVAILABLE OPTIONS**

**SIZE:** Lever – 120 mm, Plate – 223×48 mm, Approx. Projection – 64 mm

**FINISH:** Aged Brass (Customised Finish), Powder Coated Black (Customised Finish), Satin Brass (Customised Finish), Unlacquered Brass (Customised Finish), Antique Bronze, Bright Chrome, Nickel Plated, Polished Brass