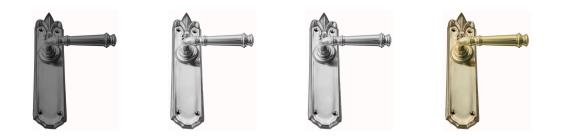

#### **AVAILABLE OPTIONS**

**SIZE:** L141+P1360 – Plate – 223×48 mm

**FINISH:** Polished Brass, Aged Brass (Customised Finish), Satin Brass (Customised Finish), Nickel Plated, Unlacquered Brass (Customised Finish), Powder Coated Black (Customised Finish), Antique Bronze, Bright Chrome