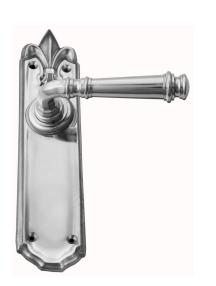

### VERVE LEVER ASSEMBLY

SKU: L141+P1360 Lead time: 6 - 8 Weeks By Air Material: Solid Cast Brass Unit: Set

#### **PRODUCT DESCRIPTION**

The stunning range of Verve plates is made to order. All keyholes are customised to your specifications. Interchangeability : Design-your-own door furniture. Any Domino knob or lever can be assembled on these plates.

#### **AVAILABLE OPTIONS**

**SIZE:** L141+P1360 – Plate – 223×48 mm

**FINISH:** Polished Brass, Aged Brass (Customised Finish), Satin Brass (Customised Finish), Nickel Plated, Unlacquered Brass (Customised Finish), Powder Coated Black (Customised Finish), Antique Bronze, Bright Chrome