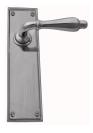

## **VERVE LEVER ASSEMBLY**

SKU: L142+P1500

Lead time: 6 - 8 Weeks By Air Material: Solid Cast Brass

Unit: Set

## PRODUCT DESCRIPTION

The stunning range of Verve plates is made to order.

All keyholes are customised to your specifications.

Interchangeability: Design-your-own door furniture.

Any Domino knob or lever can be assembled on these plates.

## **AVAILABLE OPTIONS**

**SIZE:** L142 + P1500 – 180×58 mm, L142 + P1505 – 240×63 mm, L142 + P1506 – 300×63 mm, L142 + P1507 – 350×63 mm, Lever – 110 mm, Approx. Projection – 63 mm

**FINISH:** Aged Brass (Customised Finish), Powder Coated Black (Customised Finish), Satin Brass (Customised Finish), Unlacquered Brass (Customised Finish), Antique Bronze, Bright Chrome, Nickel Plated, Polished Brass