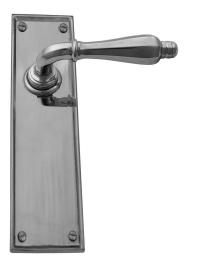

## **VERVE LEVER ASSEMBLY**

SKU: L142+P1500

Lead time: 6 - 8 Weeks By Air Material: Solid Cast Brass

Unit: Set

## PRODUCT DESCRIPTION

The stunning range of Verve plates is made to order.

All keyholes are customised to your specifications.

Interchangeability: Design-your-own door furniture.

Any Domino knob or lever can be assembled on these plates.

## **AVAILABLE OPTIONS**

**SIZE:** L142 + P1500 – 180×58 mm, L142 + P1505 – 240×63 mm, L142 + P1506 – 300×63 mm, L142 + P1507 – 350×63 mm, Lever – 110 mm, Approx. Projection – 63 mm

**FINISH:** Aged Brass (Customised Finish), Powder Coated Black (Customised Finish), Satin Brass (Customised Finish), Unlacquered Brass (Customised Finish), Antique Bronze, Bright Chrome, Nickel Plated, Polished Brass