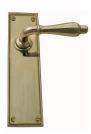

## **VERVE LEVER ASSEMBLY**

SKU: L142+P1500

Lead time: 6 - 8 Weeks By Air Material: Solid Cast Brass

Unit: Set

## PRODUCT DESCRIPTION

The stunning range of Verve plates is made to order.

All keyholes are customised to your specifications.

Interchangeability: Design-your-own door furniture.

Any Domino knob or lever can be assembled on these plates.

## **AVAILABLE OPTIONS**

**SIZE:** L142 + P1500 – 180×58 mm, L142 + P1505 – 240×63 mm, L142 + P1506 – 300×63 mm, L142 + P1507 – 350×63 mm, Lever – 110 mm, Approx. Projection – 63 mm

**FINISH:** Aged Brass (Customised Finish), Powder Coated Black (Customised Finish), Satin Brass (Customised Finish), Unlacquered Brass (Customised Finish), Antique Bronze, Bright Chrome, Nickel Plated, Polished Brass