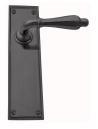

## **VERVE LEVER ASSEMBLY**

SKU: L142+P1500

Lead time: 6 - 8 Weeks By Air Material: Solid Cast Brass

Unit: Set

## PRODUCT DESCRIPTION

The stunning range of Verve plates is made to order.

All keyholes are customised to your specifications.

Interchangeability: Design-your-own door furniture.

Any Domino knob or lever can be assembled on these plates.

## **AVAILABLE OPTIONS**

**SIZE:** L142 + P1500 – 180×58 mm, L142 + P1505 – 240×63 mm, L142 + P1506 – 300×63 mm, L142 + P1507 – 350×63 mm, Lever – 110 mm, Approx. Projection – 63 mm

**FINISH:** Aged Brass (Customised Finish), Powder Coated Black (Customised Finish), Satin Brass (Customised Finish), Unlacquered Brass (Customised Finish), Antique Bronze, Bright Chrome, Nickel Plated, Polished Brass