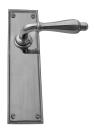

## **VERVE LEVER ASSEMBLY**

SKU: L142+P1500

Lead time: 6 - 8 Weeks By Air Material: Solid Cast Brass

Unit: Set

## PRODUCT DESCRIPTION

The stunning range of Verve plates is made to order.

All keyholes are customised to your specifications.

Interchangeability: Design-your-own door furniture.

Any Domino knob or lever can be assembled on these plates.

## **AVAILABLE OPTIONS**

**SIZE:** L142 + P1500 – 180×58 mm, L142 + P1505 – 240×63 mm, L142 + P1506 – 300×63 mm, L142 + P1507 – 350×63 mm, Lever – 110 mm, Approx. Projection – 63 mm

**FINISH:** Aged Brass (Customised Finish), Powder Coated Black (Customised Finish), Satin Brass (Customised Finish), Unlacquered Brass (Customised Finish), Antique Bronze, Bright Chrome, Nickel Plated, Polished Brass