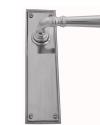

#### **AVAILABLE OPTIONS**

**SIZE:** L141 + P1500 – 180×58 mm, L141 + P1505 – 240×63 mm, L141 + P1506 – 300×63 mm, L141 + P1507 – 350×63 mm, Lever – 125 mm, Approx. Projection – 65 mm

**FINISH:** Aged Brass (Customised Finish), Powder Coated Black (Customised Finish), Satin Brass (Customised Finish), Unlacquered Brass (Customised Finish), Antique Bronze, Bright Chrome, Nickel Plated, Polished Brass