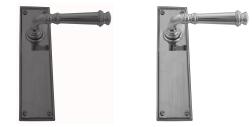

#### **AVAILABLE OPTIONS**

**SIZE:** L141 + P1500 – 180×58 mm, L141 + P1505 – 240×63 mm, L141 + P1506 – 300×63 mm, L141 + P1507 – 350×63 mm, Lever – 125 mm, Approx. Projection – 65 mm

**FINISH:** Aged Brass (Customised Finish), Powder Coated Black (Customised Finish), Satin Brass (Customised Finish), Unlacquered Brass (Customised Finish), Antique Bronze, Bright Chrome, Nickel Plated, Polished Brass