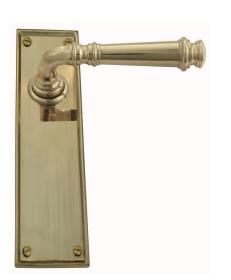

#### **PRODUCT DESCRIPTION**

The stunning range of Verve plates is made to order. All keyholes are customised to your specifications. Interchangeability : Design-your-own door furniture. Any Domino knob or lever can be assembled on these plates.

#### **AVAILABLE OPTIONS**

**SIZE:** L141 + P1500 – 180×58 mm, L141 + P1505 – 240×63 mm, L141 + P1506 – 300×63 mm, L141 + P1507 – 350×63 mm, Lever – 125 mm, Approx. Projection – 65 mm

**FINISH:** Aged Brass (Customised Finish), Powder Coated Black (Customised Finish), Satin Brass (Customised Finish), Unlacquered Brass (Customised Finish), Antique Bronze, Bright Chrome, Nickel Plated, Polished Brass