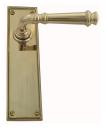

#### **PRODUCT DESCRIPTION**

The stunning range of Verve plates is made to order. All keyholes are customised to your specifications. Interchangeability : Design-your-own door furniture. Any Domino knob or lever can be assembled on these plates.

#### **AVAILABLE OPTIONS**

**SIZE:** L141 + P1500 – 180×58 mm, L141 + P1505 – 240×63 mm, L141 + P1506 – 300×63 mm, L141 + P1507 – 350×63 mm, Lever – 125 mm, Approx. Projection – 65 mm

**FINISH:** Aged Brass (Customised Finish), Powder Coated Black (Customised Finish), Satin Brass (Customised Finish), Unlacquered Brass (Customised Finish), Antique Bronze, Bright Chrome, Nickel Plated, Polished Brass