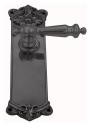

### **VERVE LEVER ASSEMBLY**

SKU: L93+P1020 Lead time: 6 - 8 Weeks By Air Material: Solid Cast Brass Unit: Set

#### **PRODUCT DESCRIPTION**

The stunning range of Verve plates is made to order. All keyholes are customised to your specifications. Interchangeability : Design-your-own door furniture. Any Domino knob or lever can be assembled on these plates.

#### **AVAILABLE OPTIONS**

**SIZE:** Lever – 125 mm, Plate – 210×59 mm, Approx. Projection – 60 mm

**FINISH:** Aged Brass (Customised Finish), Powder Coated Black (Customised Finish), Satin Brass (Customised Finish), Unlacquered Brass (Customised Finish), Antique Bronze, Bright Chrome, Nickel Plated, Polished Brass