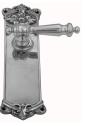

### **VERVE LEVER ASSEMBLY**

SKU: L93+P1020 Lead time: 6 - 8 Weeks By Air Material: Solid Cast Brass Unit: Set

#### **PRODUCT DESCRIPTION**

The stunning range of Verve plates is made to order. All keyholes are customised to your specifications. Interchangeability : Design-your-own door furniture. Any Domino knob or lever can be assembled on these plates.

#### **AVAILABLE OPTIONS**

**SIZE:** Lever – 125 mm, Plate – 210×59 mm, Approx. Projection – 60 mm

**FINISH:** Aged Brass (Customised Finish), Powder Coated Black (Customised Finish), Satin Brass (Customised Finish), Unlacquered Brass (Customised Finish), Antique Bronze, Bright Chrome, Nickel Plated, Polished Brass