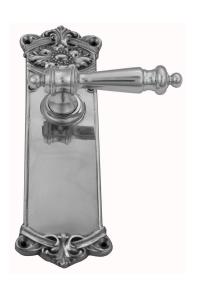

### **VERVE LEVER ASSEMBLY**

SKU: L93+P1020 Lead time: 6 - 8 Weeks By Air Material: Solid Cast Brass Unit: Set

#### **PRODUCT DESCRIPTION**

The stunning range of Verve plates is made to order. All keyholes are customised to your specifications. Interchangeability : Design-your-own door furniture. Any Domino knob or lever can be assembled on these plates.

#### **AVAILABLE OPTIONS**

**SIZE:** Lever – 125 mm, Plate – 210×59 mm, Approx. Projection – 60 mm

**FINISH:** Aged Brass (Customised Finish), Powder Coated Black (Customised Finish), Satin Brass (Customised Finish), Unlacquered Brass (Customised Finish), Antique Bronze, Bright Chrome, Nickel Plated, Polished Brass