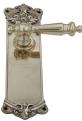

### **VERVE LEVER ASSEMBLY**

SKU: L93+P1020 Lead time: 6 - 8 Weeks By Air Material: Solid Cast Brass Unit: Set

#### **PRODUCT DESCRIPTION**

The stunning range of Verve plates is made to order. All keyholes are customised to your specifications. Interchangeability : Design-your-own door furniture. Any Domino knob or lever can be assembled on these plates.

#### **AVAILABLE OPTIONS**

**SIZE:** Lever – 125 mm, Plate – 210×59 mm, Approx. Projection – 60 mm

**FINISH:** Aged Brass (Customised Finish), Powder Coated Black (Customised Finish), Satin Brass (Customised Finish), Unlacquered Brass (Customised Finish), Antique Bronze, Bright Chrome, Nickel Plated, Polished Brass