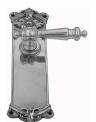

### **VERVE LEVER ASSEMBLY**

SKU: L93+P1020 Lead time: 6 - 8 Weeks By Air Material: Solid Cast Brass Unit: Set

#### **PRODUCT DESCRIPTION**

The stunning range of Verve plates is made to order. All keyholes are customised to your specifications. Interchangeability : Design-your-own door furniture. Any Domino knob or lever can be assembled on these plates.

#### **AVAILABLE OPTIONS**

**SIZE:** Lever – 125 mm, Plate – 210×59 mm, Approx. Projection – 60 mm

**FINISH:** Aged Brass (Customised Finish), Powder Coated Black (Customised Finish), Satin Brass (Customised Finish), Unlacquered Brass (Customised Finish), Antique Bronze, Bright Chrome, Nickel Plated, Polished Brass