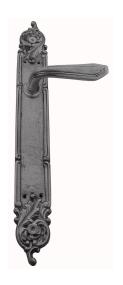

## **VERVE LEVER ASSEMBLY**

SKU: L149+P2147

Lead time: 6 - 8 Weeks By Air Material: Solid Cast Brass

Unit: Set

## PRODUCT DESCRIPTION

The stunning range of Verve plates is made to order.

All keyholes are customised to your specifications.

Interchangeability: Design-your-own door furniture.

Any Domino knob or lever can be assembled on these plates.

## **AVAILABLE OPTIONS**

**SIZE:** L149 + P2147 – 397×48 mm, L149 + P2148 – 522×48 mm, Lever – 110 mm, Approx. Projection – 65 mm

**FINISH:** Aged Brass (Customised Finish), Powder Coated Black (Customised Finish), Satin Brass (Customised Finish), Unlacquered Brass (Customised Finish), Antique Bronze, Nickel Plated