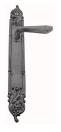

## **VERVE LEVER ASSEMBLY**

SKU: L149+P2147

Lead time: 6 - 8 Weeks By Air Material: Solid Cast Brass

Unit: Set

## PRODUCT DESCRIPTION

The stunning range of Verve plates is made to order.

All keyholes are customised to your specifications.

Interchangeability: Design-your-own door furniture.

Any Domino knob or lever can be assembled on these plates.

## **AVAILABLE OPTIONS**

**SIZE:** L149 + P2147 – 397×48 mm, L149 + P2148 – 522×48 mm, Lever – 110 mm, Approx. Projection – 65 mm

**FINISH:** Aged Brass (Customised Finish), Powder Coated Black (Customised Finish), Satin Brass (Customised Finish), Unlacquered Brass (Customised Finish), Antique Bronze, Nickel Plated