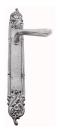

## **VERVE LEVER ASSEMBLY**

SKU: L149+P2147

Lead time: 6 - 8 Weeks By Air Material: Solid Cast Brass

Unit: Set

## PRODUCT DESCRIPTION

The stunning range of Verve plates is made to order.

All keyholes are customised to your specifications.

Interchangeability: Design-your-own door furniture.

Any Domino knob or lever can be assembled on these plates.

## **AVAILABLE OPTIONS**

**SIZE:** L149 + P2147 – 397×48 mm, L149 + P2148 – 522×48 mm, Lever – 110 mm, Approx. Projection – 65 mm

**FINISH:** Aged Brass (Customised Finish), Powder Coated Black (Customised Finish), Satin Brass (Customised Finish), Unlacquered Brass (Customised Finish), Antique Bronze, Nickel Plated