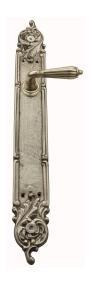

### VERVE LEVER ASSEMBLY

SKU: L148+P2147 Lead time: 6 - 8 Weeks By Air Material: Solid Cast Brass Unit: Set

#### **PRODUCT DESCRIPTION**

The stunning range of Verve plates is made to order. All keyholes are customised to your specifications. Interchangeability : Design-your-own door furniture. Any Domino knob or lever can be assembled on these plates.

#### **AVAILABLE OPTIONS**

**SIZE:** L148 + P2147 – 397×48 mm, L148 + P2148 – 522×48 mm, Lever – 125 mm, Approx. Projection – 63 mm

**FINISH:** Aged Brass (Customised Finish), Powder Coated Black (Customised Finish), Satin Brass (Customised Finish), Unlacquered Brass (Customised Finish), Antique Bronze, Nickel Plated, Polished Brass