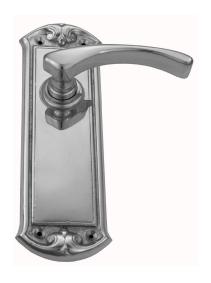

## VERVE LEVER ASSEMBLY

SKU: L102+P1370

Lead time: 6 - 8 Weeks By Air Material: Solid Cast Brass

Unit: Set

## PRODUCT DESCRIPTION

The stunning range of Verve plates is made to order.

All keyholes are customised to your specifications.

Interchangeability: Design-your-own door furniture.

Any Domino knob or lever can be assembled on these plates.

## **AVAILABLE OPTIONS**

**SIZE:** Lever – 120 mm, Plate – 195×65 mm, Approx. Projection – 55 mm

**FINISH:** Aged Brass (Customised Finish), Powder Coated Black (Customised Finish), Satin Brass (Customised Finish), Unlacquered Brass (Customised Finish), Bright Chrome, Nickel Plated, Polished Brass