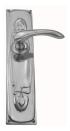

## **VERVE LEVER ASSEMBLY**

SKU: L108+P1140

Lead time: 6 - 8 Weeks By Air Material: Solid Cast Brass

Unit: Set

## **PRODUCT DESCRIPTION**

The stunning range of Verve plates is made to order.

All keyholes are customised to your specifications.

Interchangeability: Design-your-own door furniture.

Any Domino knob or lever can be assembled on these plates.

## **AVAILABLE OPTIONS**

**SIZE:** Lever – 125 mm, Plate – 260×68 mm, Approx. Projection – 60 mm

**FINISH:** Aged Brass (Customised Finish), Powder Coated Black (Customised Finish), Satin Brass (Customised Finish), Unlacquered Brass (Customised Finish), Bright Chrome, Nickel Plated, Polished Brass