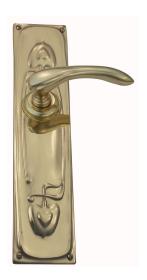

## **VERVE LEVER ASSEMBLY**

SKU: L108+P1140

Lead time: 6 - 8 Weeks By Air Material: Solid Cast Brass

Unit: Set

## **PRODUCT DESCRIPTION**

The stunning range of Verve plates is made to order.

All keyholes are customised to your specifications.

Interchangeability: Design-your-own door furniture.

Any Domino knob or lever can be assembled on these plates.

## **AVAILABLE OPTIONS**

**SIZE:** Lever – 125 mm, Plate – 260×68 mm, Approx. Projection – 60 mm

**FINISH:** Aged Brass (Customised Finish), Powder Coated Black (Customised Finish), Satin Brass (Customised Finish), Unlacquered Brass (Customised Finish), Bright Chrome, Nickel Plated, Polished Brass