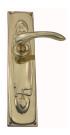

## **VERVE LEVER ASSEMBLY**

SKU: L108+P1140

Lead time: 6 - 8 Weeks By Air Material: Solid Cast Brass

Unit: Set

## **PRODUCT DESCRIPTION**

The stunning range of Verve plates is made to order.

All keyholes are customised to your specifications.

Interchangeability: Design-your-own door furniture.

Any Domino knob or lever can be assembled on these plates.

## **AVAILABLE OPTIONS**

**SIZE:** Lever – 125 mm, Plate – 260×68 mm, Approx. Projection – 60 mm

**FINISH:** Aged Brass (Customised Finish), Powder Coated Black (Customised Finish), Satin Brass (Customised Finish), Unlacquered Brass (Customised Finish), Bright Chrome, Nickel Plated, Polished Brass