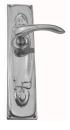

## **VERVE LEVER ASSEMBLY**

SKU: L108+P1140

Lead time: 6 - 8 Weeks By Air Material: Solid Cast Brass

Unit: Set

## **PRODUCT DESCRIPTION**

The stunning range of Verve plates is made to order.

All keyholes are customised to your specifications.

Interchangeability: Design-your-own door furniture.

Any Domino knob or lever can be assembled on these plates.

## **AVAILABLE OPTIONS**

**SIZE:** Lever – 125 mm, Plate – 260×68 mm, Approx. Projection – 60 mm

**FINISH:** Aged Brass (Customised Finish), Powder Coated Black (Customised Finish), Satin Brass (Customised Finish), Unlacquered Brass (Customised Finish), Bright Chrome, Nickel Plated, Polished Brass