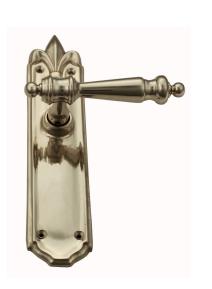

### VERVE LEVER ASSEMBLY

SKU: L93+P1360 Lead time: 6 - 8 Weeks By Air Material: Solid Cast Brass Unit: Set

#### **PRODUCT DESCRIPTION**

The stunning range of Verve plates is made to order. All keyholes are customised to your specifications. Interchangeability : Design-your-own door furniture. Any Domino knob or lever can be assembled on these plates.

#### **AVAILABLE OPTIONS**

**SIZE:** Lever – 125 mm, Plate – 223×48 mm, Approx. Projection – 60 mm

**FINISH:** Aged Brass (Customised Finish), Powder Coated Black (Customised Finish), Satin Brass (Customised Finish), Unlacquered Brass (Customised Finish), Antique Bronze, Bright Chrome, Nickel Plated, Polished Brass