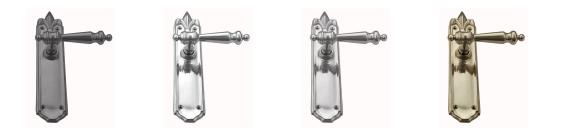

#### **AVAILABLE OPTIONS**

**SIZE:** Lever – 125 mm, Plate – 223×48 mm, Approx. Projection – 60 mm

**FINISH:** Aged Brass (Customised Finish), Powder Coated Black (Customised Finish), Satin Brass (Customised Finish), Unlacquered Brass (Customised Finish), Antique Bronze, Bright Chrome, Nickel Plated, Polished Brass