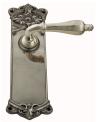

### VERVE LEVER ASSEMBLY

SKU: L142+P1020 Lead time: 6 - 8 Weeks By Air Material: Solid Cast Brass Unit: Set

#### **PRODUCT DESCRIPTION**

The stunning range of Verve plates is made to order. All keyholes are customised to your specifications. Interchangeability : Design-your-own door furniture. Any Domino knob or lever can be assembled on these plates.

#### **AVAILABLE OPTIONS**

**SIZE:** Lever – 110 mm, Plate – 210×59 mm, Approx. Projection – 63 mm

**FINISH:** Aged Brass (Customised Finish), Powder Coated Black (Customised Finish), Satin Brass (Customised Finish), Unlacquered Brass (Customised Finish), Antique Bronze, Bright Chrome, Nickel Plated, Polished Brass