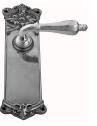

### VERVE LEVER ASSEMBLY

SKU: L142+P1020 Lead time: 6 - 8 Weeks By Air Material: Solid Cast Brass Unit: Set

#### **PRODUCT DESCRIPTION**

The stunning range of Verve plates is made to order. All keyholes are customised to your specifications. Interchangeability : Design-your-own door furniture. Any Domino knob or lever can be assembled on these plates.

#### **AVAILABLE OPTIONS**

**SIZE:** Lever – 110 mm, Plate – 210×59 mm, Approx. Projection – 63 mm

**FINISH:** Aged Brass (Customised Finish), Powder Coated Black (Customised Finish), Satin Brass (Customised Finish), Unlacquered Brass (Customised Finish), Antique Bronze, Bright Chrome, Nickel Plated, Polished Brass