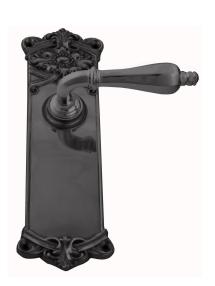

### VERVE LEVER ASSEMBLY

SKU: L142+P1020 Lead time: 6 - 8 Weeks By Air Material: Solid Cast Brass Unit: Set

#### **PRODUCT DESCRIPTION**

The stunning range of Verve plates is made to order. All keyholes are customised to your specifications. Interchangeability : Design-your-own door furniture. Any Domino knob or lever can be assembled on these plates.

#### **AVAILABLE OPTIONS**

**SIZE:** Lever – 110 mm, Plate – 210×59 mm, Approx. Projection – 63 mm

**FINISH:** Aged Brass (Customised Finish), Powder Coated Black (Customised Finish), Satin Brass (Customised Finish), Unlacquered Brass (Customised Finish), Antique Bronze, Bright Chrome, Nickel Plated, Polished Brass